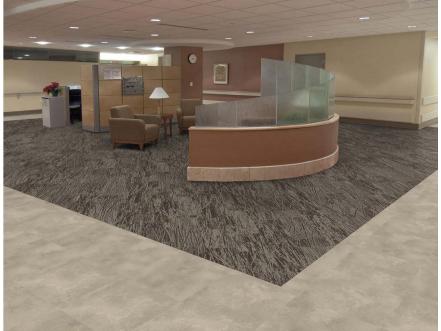

PRODUCT NIGHT FLIGHT COLOR, 105698 ROCKY SHORE SIZE 506m INSTALLED BRICK

LWT PRODUCT CRITÉRION CLASSIC WOODGRAINS COLOR C00103 SAND DUNE SIZE 12.5cm x1m INSTALLED ASHLAR.

LVT PRODUCT CRITERION CLASSIC WOVENS
COLOR C00302 TWINE
SIZE 50cm
INSTALLED MONOLTHIC