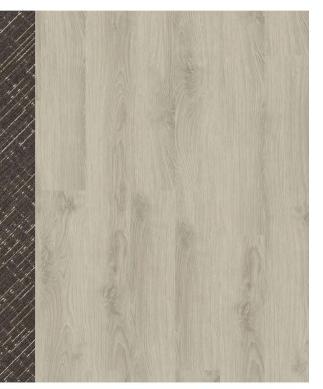

PRODUCT NIGHT FLIGHT COLOR, 105698 ROCKY SHORE SIZE 506m INSTALLED BRICK

LWT PRODUCT CRITÉRION CLASSIC WOODGRAINS COLOR C00103 SAND DUNE SIZE 12.5cm x1m INSTALLED ASHLAR.

LVT PRODUCT CRITERION CLASSIC WOVENS
COLOR C00302 TWINE
SIZE 50cm
INSTALLED MONOLTHIC