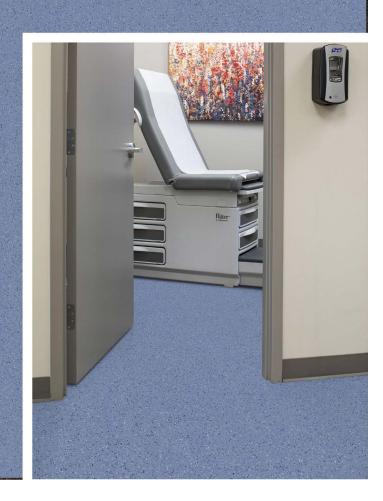

LVT PRODUCT CRITERION CLASSIC STONES COLOR C00202 POLISHED GEMENT SIZE 50cm. INSTALLED MONOLITHIC

PRODUCT NORAMENT GRANO COLOR 5318 BLUE TANSY

**Interface Design Studio** 

interfacedesignstudio@interface.com office 706-812-6419