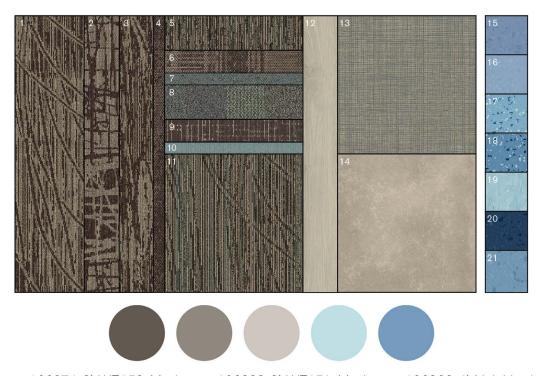

#### Mushroom & Aquamarine

1) WE152: Mushroom 106274, 2) WE153: Mushroom 106282, 3) WE151: Mushroom 106266, 4) Neighborhood Smooth: Mushroom/Smooth 106572, 5) Farmland Loop: Mushroom 106568, 6) AE310: Mushroom 106574, 7) Ice Breaker: Aquamarine 106577, 8) The Standard: Aquamarine 106579, 9) Night Flight: Rocky Shore 105698, 10) Viva Colores: Verdemar 101140, 11) Prairie Grass Loop: Mushroom 106564, 12) Criterion Classic Woodgrains: Sand Dune C00103 13) Criterion Classic Wovens: Twine C00302, 14) Criterion Classics Stones: Polished Cement C00202, 15) noraplan Sentica: Surf 6529, 16) noraplan Sentica: Ice Cube 6528, 17) norament Grano: Agapanthus 5317, 18) norament Grano: Blue Tansy 5318, 19) noraplan Valua: Clear Sky 6726, 20) norament Satura: Hydra 5121, 21) norament Satura: Earth 5122