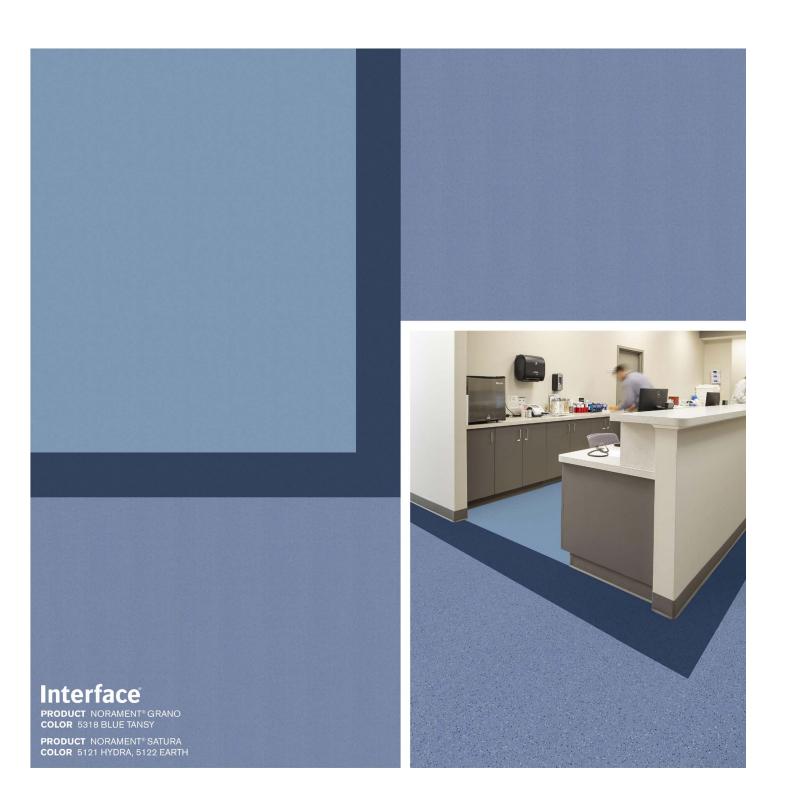

LVT PRODUCT CRITERION CLASSIC STONES COLOR C00202 POLISHED GEMENT SIZE 50cm. INSTALLED MONOLITHIC

PRODUCT NORAMENT GRANO COLOR 5318 BLUE TANSY

**Interface Design Studio** 

interfacedesignstudio@interface.com office 706-812-6419