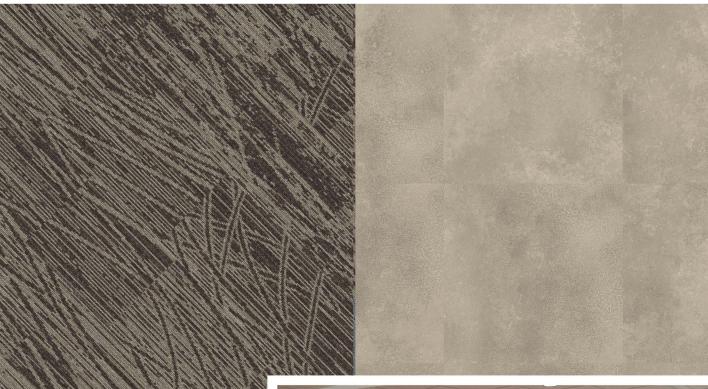

PRODUCT NIGHT FLIGHT COLOR, 105698 ROCKY SHORE SIZE 506m INSTALLED BRICK

LWT PRODUCT CRITÉRION CLASSIC WOODGRAINS COLOR C00103 SAND DUNE SIZE 12.5cm x1m INSTALLED ASHLAR.

LVT PRODUCT CRITERION CLASSIC WOVENS
COLOR C00302 TWINE
SIZE 50cm
INSTALLED MONOLTHIC

LVT PRODUCT CRITERION CLASSIC STONES COLOR C00202 POLISHED CEMENT SIZE 50cm INSTALLED MONOLTHIC

PRODUCT WE151 COLOR 106266 MUSHROOM SIZE 25cm x 1m INSTALLED ASHLAR

PRODUCT WE152 COLOR 106274 MUSHROOM SIZE 25cm x 1m INSTALLED ASHLAR