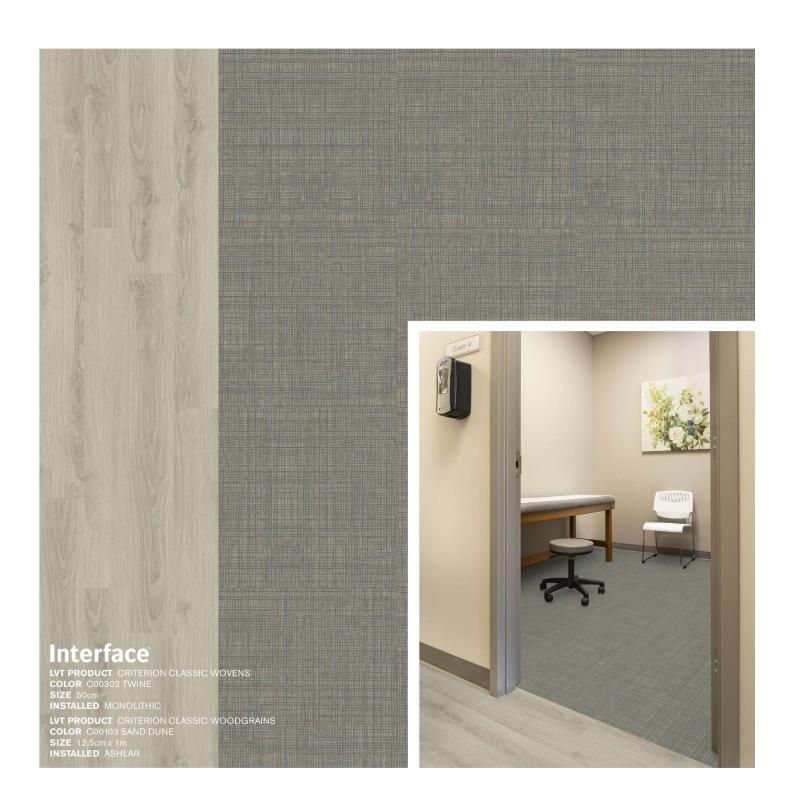

PRODUCT NIGHT FLIGHT COLOR, 105698 ROCKY SHORE SIZE 506m INSTALLED BRICK

LWT PRODUCT CRITÉRION CLASSIC WOODGRAINS COLOR C00103 SAND DUNE SIZE 12.5cm x1m INSTALLED ASHLAR.

LVT PRODUCT CRITERION CLASSIC WOVENS
COLOR C00302 TWINE
SIZE 50cm
INSTALLED MONOLTHIC