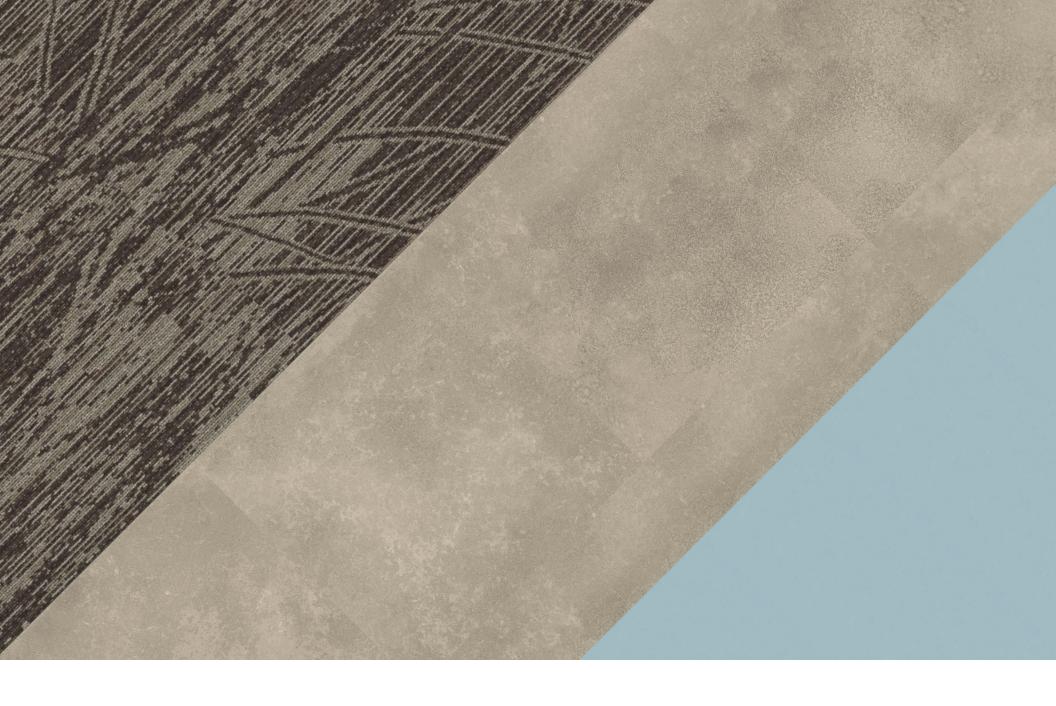

LVT PRODUCT CRITERION CLASSIC STONES COLOR C00202 POLISHED CEMENT SIZE 50cm INSTALLED MONOLTHIC

PRODUCT WE151 COLOR 106266 MUSHROOM SIZE 25cm x 1m INSTALLED ASHLAR

PRODUCT WE152 COLOR 106274 MUSHROOM SIZE 25cm x 1m INSTALLED ASHLAR

LVT PRODUCT CRITERION CLASSIC STONES COLOR C00202 POLISHED GEMENT SIZE 50cm. INSTALLED MONOLITHIC

PRODUCT NORAMENT GRANO COLOR 5318 BLUE TANSY

**Interface Design Studio** 

interfacedesignstudio@interface.com office 706-812-6419