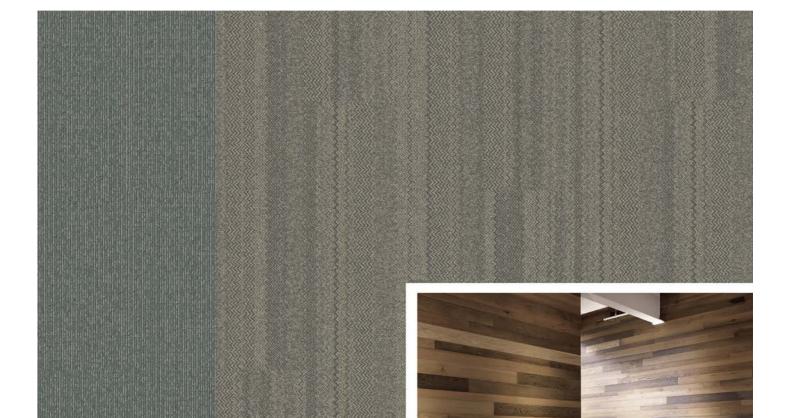

# Interface PRODUCT SASHIKO STITCH COLOR 106610 LIMESTONE SIZE 25cm x 1m INSTALLED ASHLAR PRODUCT TOKYO TEXTURE\* SIZE 25cm x 1m INSTALLED ASHLAR

COLOR 106628 JADEITE

PRODUCT SASHIKO STITCH COLOR 106619 JADEITE SIZE 25cm x 1m INSTALLED ASHLAR

PRODUCT SASHIKO STITCH COLOR 106610 LIMESTONE, 106619 JADEITE SIZE 25cm x 1m INSTALLED ASHLAR