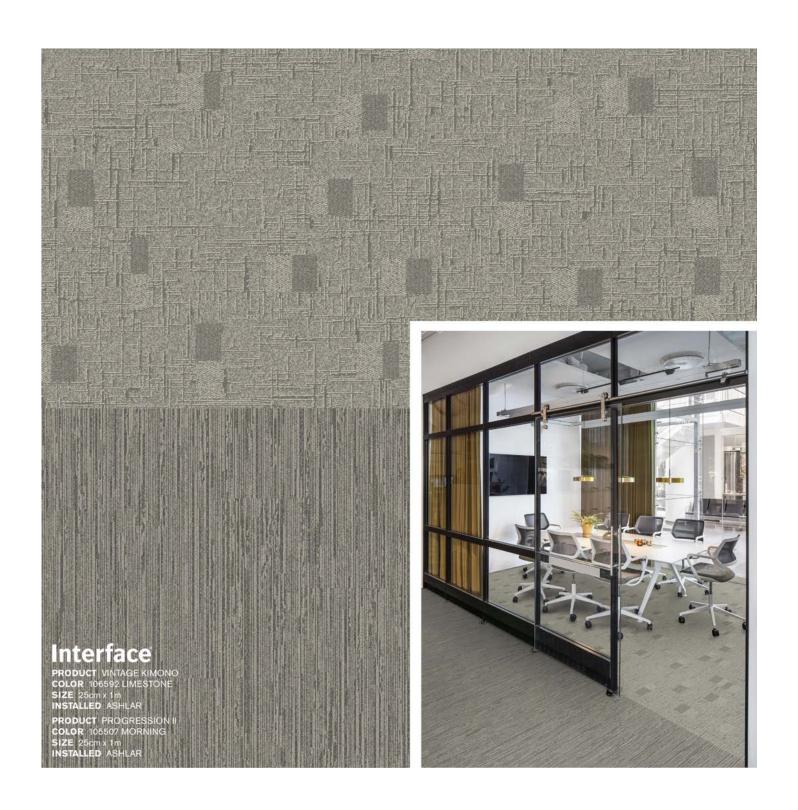

ANTONE COLOR ACCENTS: 7534C, 402C, 405C, 418C, 5645C



# Interface PRODUCT SASHIKO STITCH COLOR 106610 LIMESTONE SIZE 25cm x 1m INSTALLED ASHLAR PRODUCT TOKYO TEXTURE\* SIZE 25cm x 1m INSTALLED ASHLAR

COLOR 106628 JADEITE





PRODUCT SASHIKO STITCH COLOR 106619 JADEITE SIZE 25cm x 1m INSTALLED ASHLAR

PRODUCT SIMPLE SASH COLOR 106601 LIMESTONE SIZE 25cm x 1m INSTALLED QUARTER TURN









PRODUCT SHISHU STITCH COLOR 106646 LIMESTONE SIZE 25cm x 1m INSTALLED HERRINGBONE





PRODUCT SASHIKO STITCH
COLOR 106610 LIMESTONE
SIZE 25am x 1 m
INSTALLED ASHLAR
PRODUCT STITCHERY
COLOR 105933 GREY STITCH
SIZE 25am x 1 m
INSTALLED ASHLAR



PRODUCT SASHIKO STITCH COLOR 106619 JADEITE SIZE 25cm x 1m INSTALLED ASHLAR

PRODUCT STITCHERY COLOR 105933 GREY STITCH SIZE 25cm x 1m INSTALLED ASHLAR











PRODUCT SASHIKO STITCH COLOR: 106610 LIMESTONE, 106611 TAUPE SIZE 25cm x 1m INSTALLED: ASHLAR





PRODUCT SASHIKO STITCH COLOR 106610 LIMESTONE, 106619 JADEITE SIZE 25cm x 1m INSTALLED ASHLAR

## Geisha Gather



Interface®

## Vintage Kimono





#### Sashiko Stitch



# Zen Stitch $[-00_2]$









Interface Design Studio interfacedesignstudio@interface.com office 706-812-6419