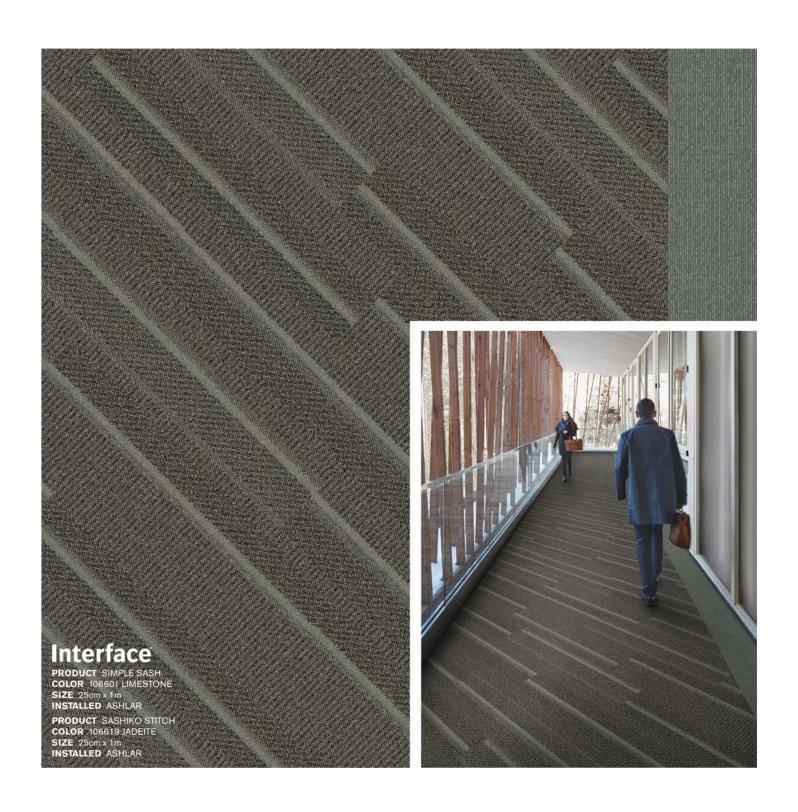

# Interface PRODUCT SASHIKO STITCH COLOR 106610 LIMESTONE SIZE 25cm x 1m INSTALLED ASHLAR PRODUCT TOKYO TEXTURE\* SIZE 25cm x 1m INSTALLED ASHLAR

COLOR 106628 JADEITE

PRODUCT SASHIKO STITCH COLOR 106619 JADEITE SIZE 25cm x 1m INSTALLED ASHLAR

PRODUCT SASHIKO STITCH COLOR 106610 LIMESTONE, 106619 JADEITE SIZE 25cm x 1m INSTALLED ASHLAR

#### Sashiko Stitch