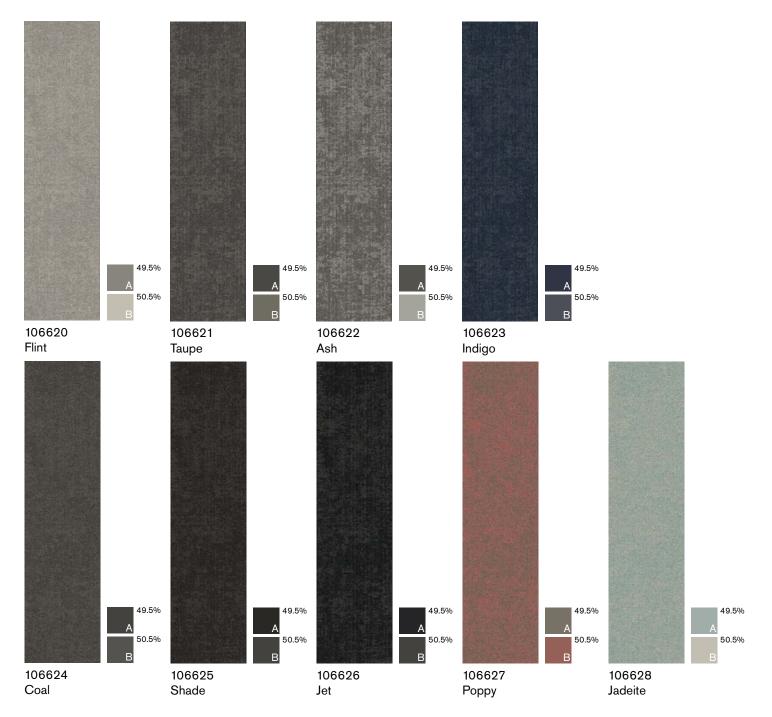

#### Product Launch Jadeite & Limestone Palette

Progression II: 105507 Morning Mist, 2) Vintage Kimono: 106592 Limestone, 3) Geisha Gather: 106583 Limestone,
 Sashiko Stitch: 106610 Limestone, 5) Zen Stitch [-CO2] 106631 Limestone,
 Tokyo Texture [-CO2] 106628 Jadeite, 8) Sashiko Stitch: 106619 Jadite,
 WW870: 105348 Natural Weft,
 Shishu Stitch [-CO2] 106646 Limestone,
 Stitchery: 105933 Grey Stitchery,
 Brushed Lines: A01611 Mousse,
 Brushed Lines: A01617 Dew

#### Sashiko Stitch