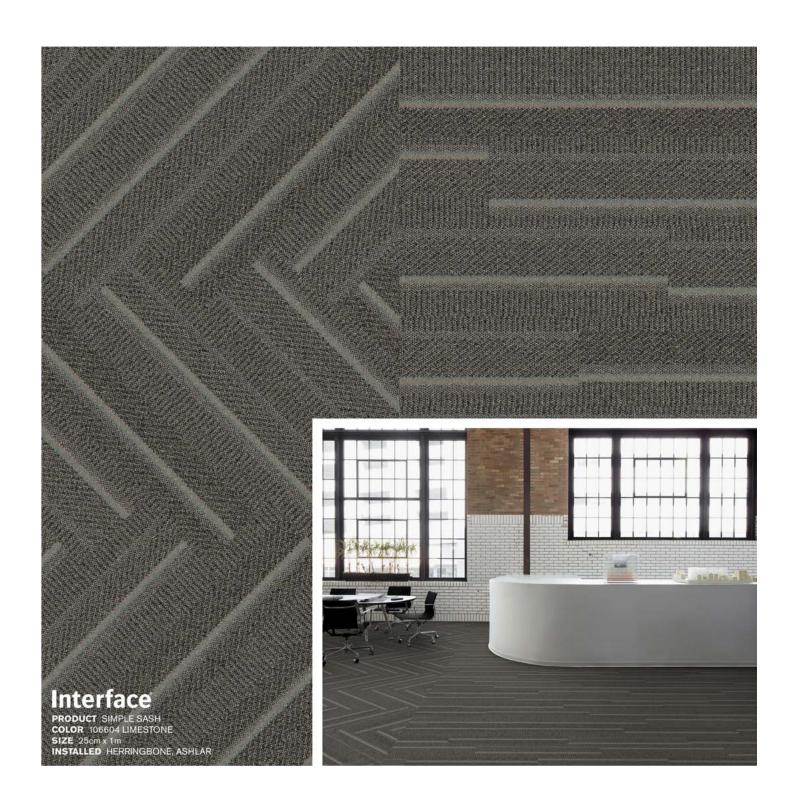

PRODUCT SIMPLE SASH COLOR 106601 LIMESTONE SIZE 25cm x 1m INSTALLED QUARTER TURN

PRODUCT SHISHU STITCH COLOR 106646 LIMESTONE SIZE 25cm x 1m INSTALLED HERRINGBONE

PRODUCT SASHIKO STITCH
COLOR 106610 LIMESTONE
SIZE 25am x 1 m
INSTALLED ASHLAR
PRODUCT STITCHERY
COLOR 105933 GREY STITCH
SIZE 25am x 1 m
INSTALLED ASHLAR

#### Sashiko Stitch