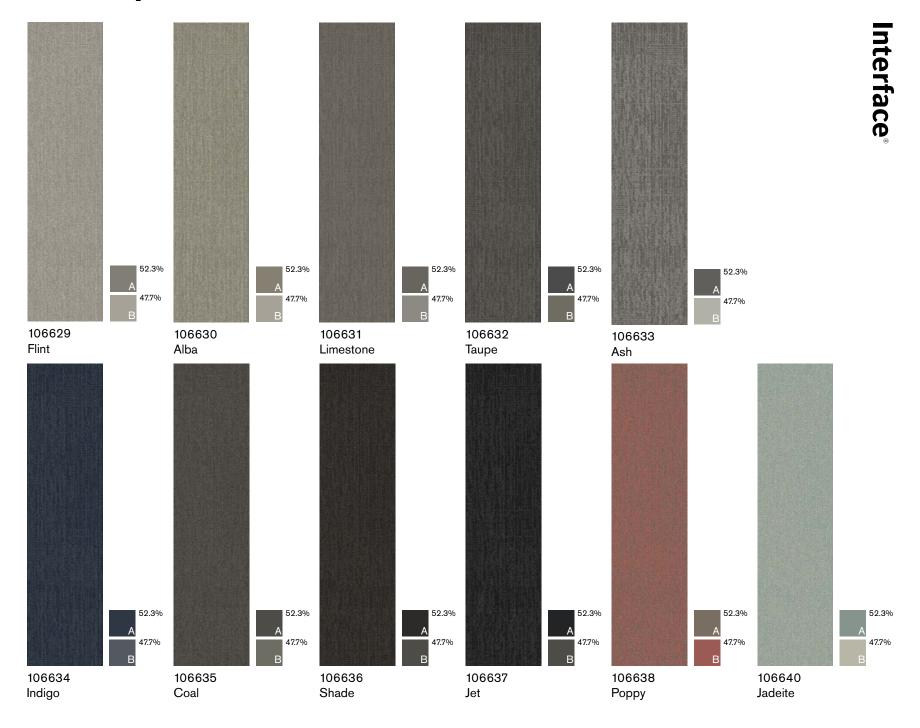

#### Product Launch Jadeite & Limestone Palette

Progression II: 105507 Morning Mist, 2) Vintage Kimono: 106592 Limestone, 3) Geisha Gather: 106583 Limestone,
 Sashiko Stitch: 106610 Limestone, 5) Zen Stitch [-CO2] 106631 Limestone,
 Tokyo Texture [-CO2] 106628 Jadeite, 8) Sashiko Stitch: 106619 Jadite,
 WW870: 105348 Natural Weft,
 Shishu Stitch [-CO2] 106646 Limestone,
 Stitchery: 105933 Grey Stitchery,
 Brushed Lines: A01611 Mousse,
 Brushed Lines: A01617 Dew

#### Sashiko Stitch