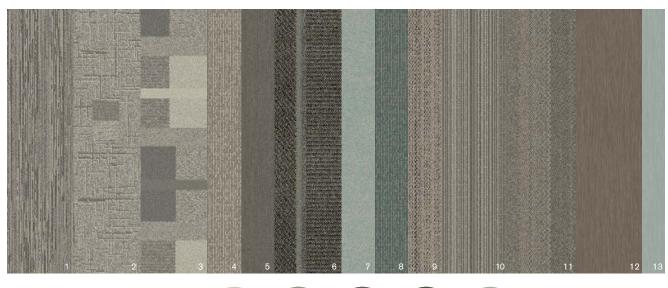

#### Product Launch Jadeite & Limestone Palette

Progression II: 105507 Morning Mist, 2) Vintage Kimono: 106592 Limestone, 3) Geisha Gather: 106583 Limestone,
 Sashiko Stitch: 106610 Limestone, 5) Zen Stitch [-CO2] 106631 Limestone,
 Tokyo Texture [-CO2] 106628 Jadeite, 8) Sashiko Stitch: 106619 Jadite,
 WW870: 105348 Natural Weft,
 Shishu Stitch [-CO2] 106646 Limestone,
 Stitchery: 105933 Grey Stitchery,
 Brushed Lines: A01611 Mousse,
 Brushed Lines: A01617 Dew

PANTONE COLOR ACCENTS: 7534C, 402C, 405C, 418C, 5645C