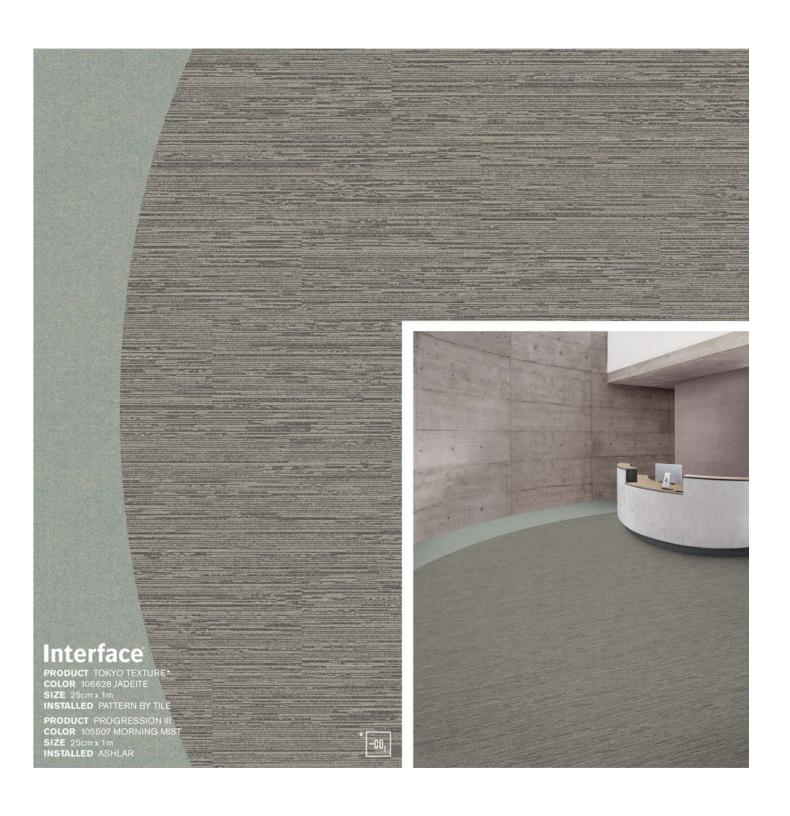

# Interface PRODUCT SASHIKO STITCH COLOR 106610 LIMESTONE SIZE 25cm x 1m INSTALLED ASHLAR PRODUCT TOKYO TEXTURE\* SIZE 25cm x 1m INSTALLED ASHLAR

COLOR 106628 JADEITE

PRODUCT SASHIKO STITCH COLOR 106619 JADEITE SIZE 25cm x 1m INSTALLED ASHLAR