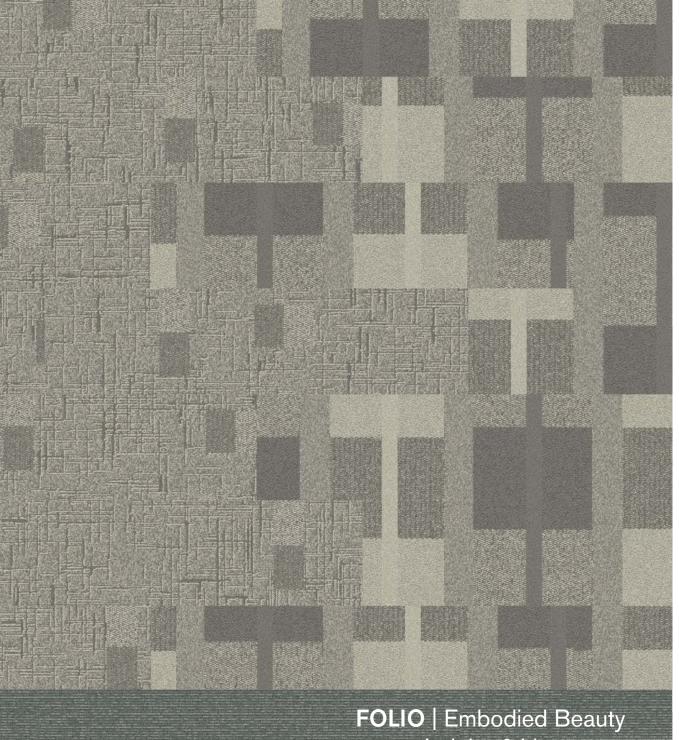

FOLIO | Embodied Beauty Jadeite & Limestone

FOLIO: Interface Design Studio has created a group of supplementary assets that show our newest products in a variety of spaces representing every segment, as well as demonstrate both aspirational design capabilities or practical application in any space—all driven by our launch palettes. Also included is a color placement guide, which shows the position and percentage of hues of each product colorway—serving as a quick and helpful visual reference for customizing color.

#### **EMBODIED BEAUTY COLLECTION**