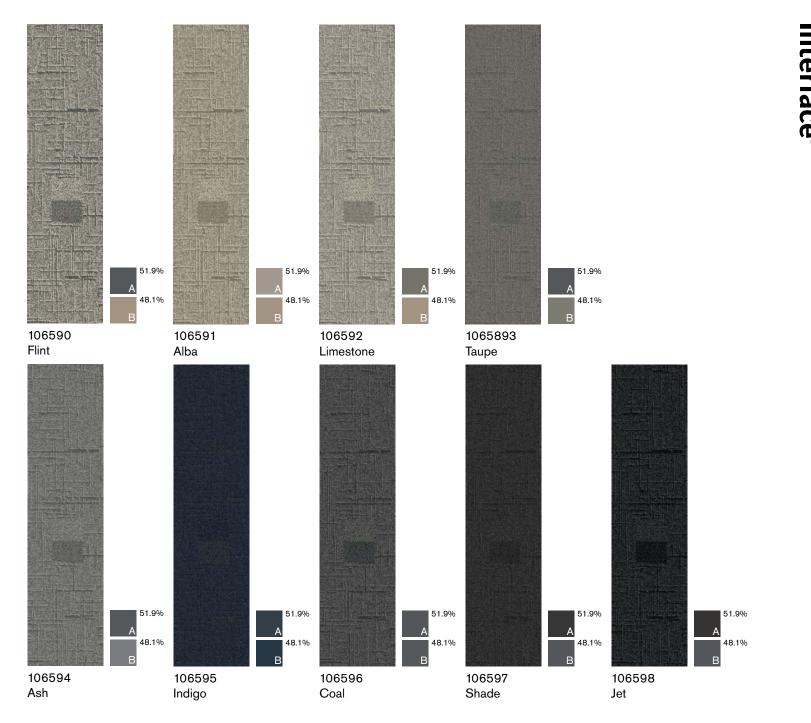

## Vintage Kimono

#### Product Launch Jadeite & Limestone Palette

Progression II: 105507 Morning Mist, 2) Vintage Kimono: 106592 Limestone, 3) Geisha Gather: 106583 Limestone,
 Sashiko Stitch: 106610 Limestone, 5) Zen Stitch [-CO2] 106631 Limestone,
 Tokyo Texture [-CO2] 106628 Jadeite, 8) Sashiko Stitch: 106619 Jadite,
 WW870: 105348 Natural Weft,
 Shishu Stitch [-CO2] 106646 Limestone,
 Stitchery: 105933 Grey Stitchery,
 Brushed Lines: A01611 Mousse,
 Brushed Lines: A01617 Dew