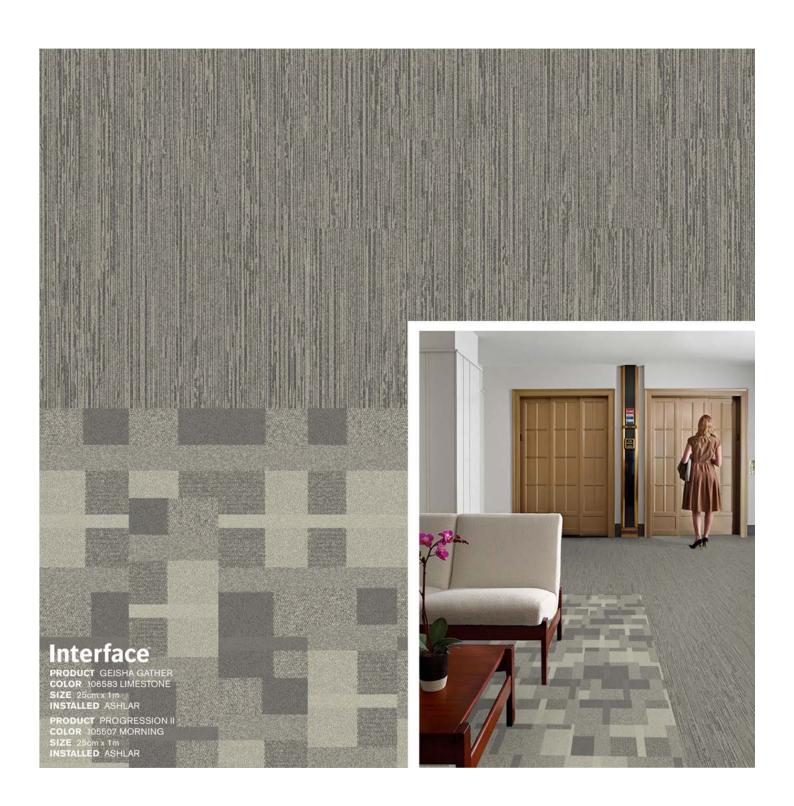

mestone,
 Sashiko Stitch: 106610 Limestone, 5) Zen Stitch [-CO2] 106631 Limestone,
 Tokyo Texture [-CO2] 106628 Jadeite, 8) Sashiko Stitch: 106619 Jadite,
 WW870: 105348 Natural Weft,
 Shishu Stitch [-CO2] 106646 Limestone,
 Stitchery: 105933 Grey Stitchery,
 Brushed Lines: A01611 Mousse,
 Brushed Lines: A01617 Dew

PANTONE COLOR ACCENTS: 7534C, 402C, 405C, 418C, 5645C



# Interface PRODUCT SASHIKO STITCH COLOR 106610 LIMESTONE SIZE 25cm x 1m INSTALLED ASHLAR PRODUCT TOKYO TEXTURE\* SIZE 25cm x 1m INSTALLED ASHLAR

COLOR 106628 JADEITE





PRODUCT SASHIKO STITCH COLOR 106619 JADEITE SIZE 25cm x 1m INSTALLED ASHLAR

PRODUCT SIMPLE SASH COLOR 106601 LIMESTONE SIZE 25cm x 1m INSTALLED QUARTER TURN









PRODUCT SHISHU STITCH COLOR 106646 LIMESTONE SIZE 25cm x 1m INSTALLED HERRINGBONE





PRODUCT SASHIKO STITCH
COLOR 106610 LIMESTONE
SIZE 25am x 1 m
INSTALLED ASHLAR
PRODUCT STITCHERY
COLOR 105933 GREY STITCH
SIZE 25am x 1 m
INSTALLED ASHLAR



PRODUCT SASHIKO STITCH COLOR 106619 JADEITE SIZE 25cm x 1m INSTALLED ASHLAR

PRODUCT STITCHERY COLOR 105933 GREY STITCH SIZE 25cm x 1m INSTALLED ASHLAR











PRODUCT SASHIKO STITCH COLOR: 106610 LIMESTONE, 106611 TAUPE SIZE 25cm x 1m INSTALLED: ASHLAR





PRODUCT SASHIKO STITCH COLOR 106610 LIMESTONE, 106619 JADEITE SIZE 25cm x 1m INSTALLED ASHLAR

## Geisha Gather



Interface®

## Vintage Kimono





#### Sashiko Stitch



# Zen Stitch $[-00_2]$









Interface Design Studio interfacedesignstudio@interface.com office 706-812-6419