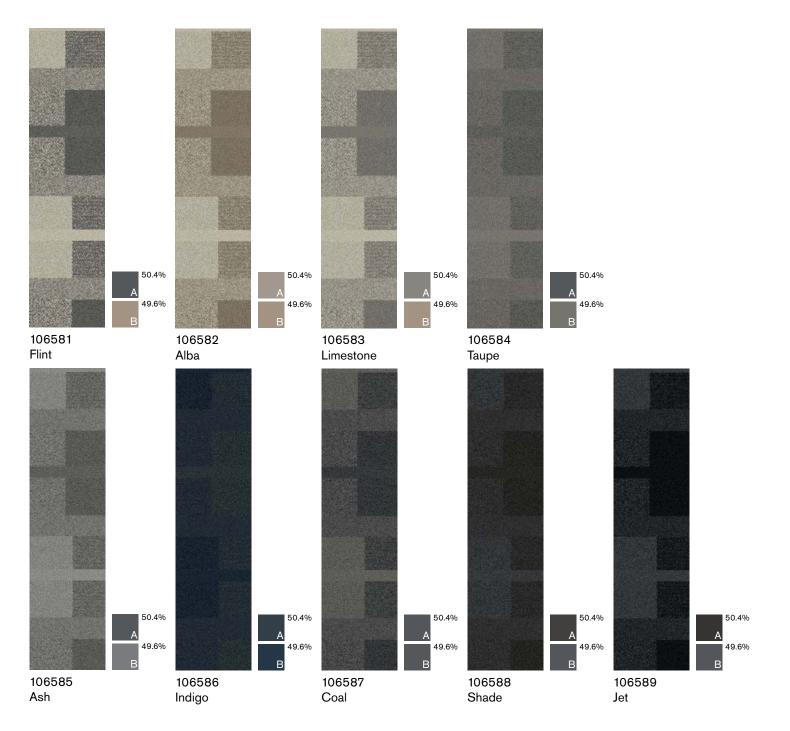

## Geisha Gather

Interface®

#### Product Launch Jadeite & Limestone Palette

Progression II: 105507 Morning Mist, 2) Vintage Kimono: 106592 Limestone, 3) Geisha Gather: 106583 Limestone,
 Sashiko Stitch: 106610 Limestone, 5) Zen Stitch [-CO2] 106631 Limestone,
 Tokyo Texture [-CO2] 106628 Jadeite, 8) Sashiko Stitch: 106619 Jadite,
 WW870: 105348 Natural Weft,
 Shishu Stitch [-CO2] 106646 Limestone,
 Stitchery: 105933 Grey Stitchery,
 Brushed Lines: A01611 Mousse,
 Brushed Lines: A01617 Dew