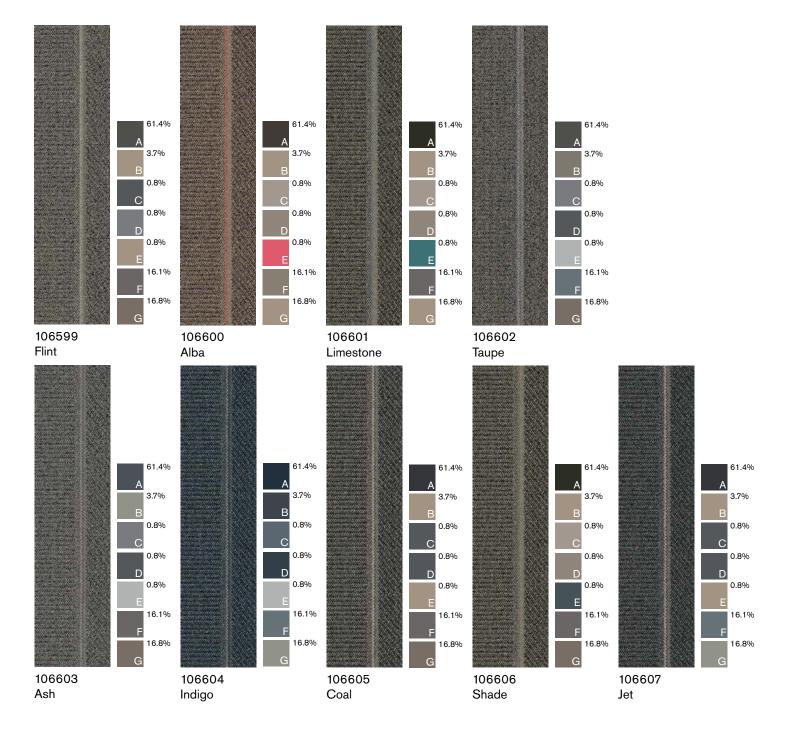

#### Sashiko Stitch

#### Product Launch Jadeite & Limestone Palette

Progression II: 105507 Morning Mist, 2) Vintage Kimono: 106592 Limestone, 3) Geisha Gather: 106583 Limestone,
 Sashiko Stitch: 106610 Limestone, 5) Zen Stitch [-CO2] 106631 Limestone,
 Tokyo Texture [-CO2] 106628 Jadeite, 8) Sashiko Stitch: 106619 Jadite,
 WW870: 105348 Natural Weft,
 Shishu Stitch [-CO2] 106646 Limestone,
 Stitchery: 105933 Grey Stitchery,
 Brushed Lines: A01611 Mousse,
 Brushed Lines: A01617 Dew