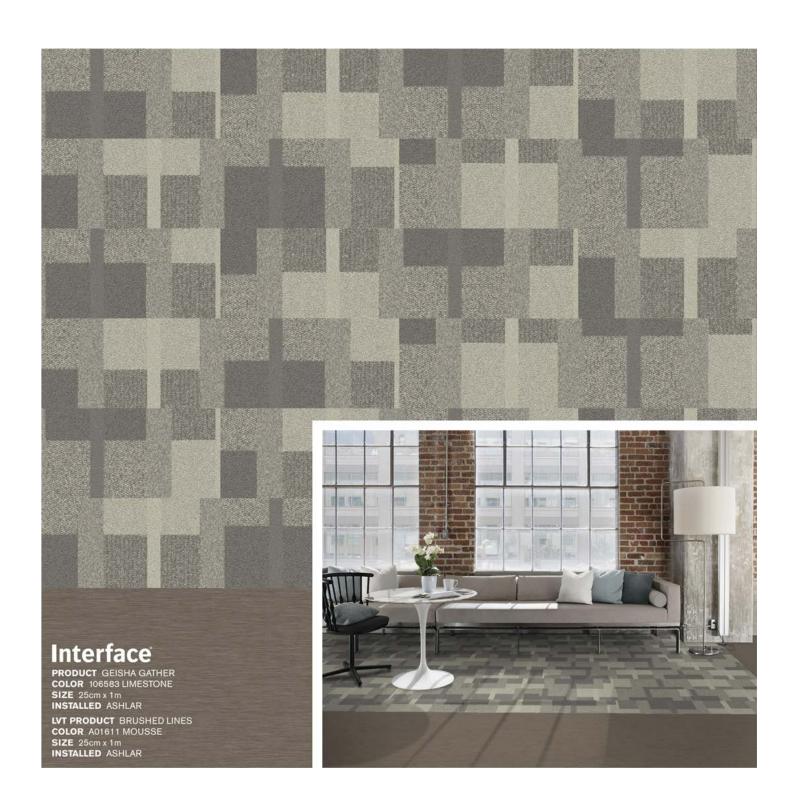

II: 105507 Morning Mist, 2) Vintage Kimono: 106592 Limestone, 3) Geisha Gather: 106583 Limestone,
 Sashiko Stitch: 106610 Limestone, 5) Zen Stitch [-CO2] 106631 Limestone,
 Tokyo Texture [-CO2] 106628 Jadeite, 8) Sashiko Stitch: 106619 Jadite,
 WW870: 105348 Natural Weft,
 Shishu Stitch [-CO2] 106646 Limestone,
 Stitchery: 105933 Grey Stitchery,
 Brushed Lines: A01611 Mousse,
 Brushed Lines: A01617 Dew

PANTONE COLOR ACCENTS: 7534C, 402C, 405C, 418C, 5645C



# Interface PRODUCT SASHIKO STITCH COLOR 106610 LIMESTONE SIZE 25cm x 1m INSTALLED ASHLAR PRODUCT TOKYO TEXTURE\* SIZE 25cm x 1m INSTALLED ASHLAR

COLOR 106628 JADEITE





PRODUCT SASHIKO STITCH COLOR 106619 JADEITE SIZE 25cm x 1m INSTALLED ASHLAR

PRODUCT SIMPLE SASH COLOR 106601 LIMESTONE SIZE 25cm x 1m INSTALLED QUARTER TURN









PRODUCT SHISHU STITCH COLOR 106646 LIMESTONE SIZE 25cm x 1m INSTALLED HERRINGBONE





PRODUCT SASHIKO STITCH
COLOR 106610 LIMESTONE
SIZE 25am x 1 m
INSTALLED ASHLAR
PRODUCT STITCHERY
COLOR 105933 GREY STITCH
SIZE 25am x 1 m
INSTALLED ASHLAR



PRODUCT SASHIKO STITCH COLOR 106619 JADEITE SIZE 25cm x 1m INSTALLED ASHLAR

PRODUCT STITCHERY COLOR 105933 GREY STITCH SIZE 25cm x 1m INSTALLED ASHLAR











PRODUCT SASHIKO STITCH COLOR: 106610 LIMESTONE, 106611 TAUPE SIZE 25cm x 1m INSTALLED: ASHLAR





PRODUCT SASHIKO STITCH COLOR 106610 LIMESTONE, 106619 JADEITE SIZE 25cm x 1m INSTALLED ASHLAR

## Geisha Gather



Interface®

## Vintage Kimono





#### Sashiko Stitch



# Zen Stitch $[-00_2]$









Interface Design Studio interfacedesignstudio@interface.com office 706-812-6419