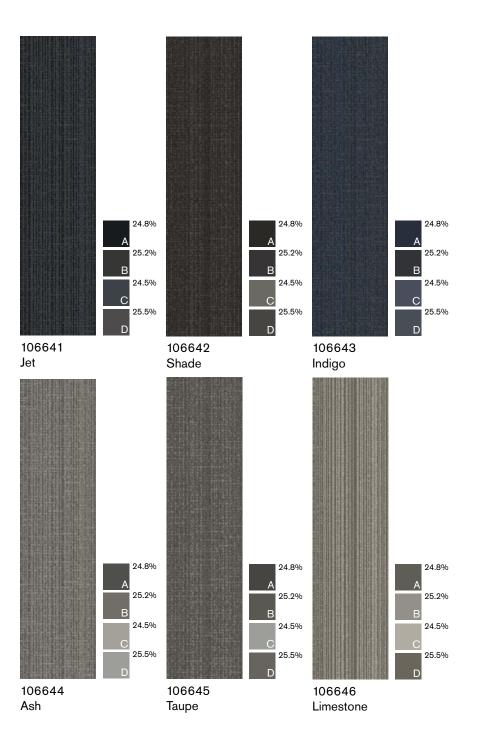

#### Product Launch Jadeite & Limestone Palette

Progression II: 105507 Morning Mist, 2) Vintage Kimono: 106592 Limestone, 3) Geisha Gather: 106583 Limestone,
 Sashiko Stitch: 106610 Limestone, 5) Zen Stitch [-CO2] 106631 Limestone,
 Tokyo Texture [-CO2] 106628 Jadeite, 8) Sashiko Stitch: 106619 Jadite,
 WW870: 105348 Natural Weft,
 Shishu Stitch [-CO2] 106646 Limestone,
 Stitchery: 105933 Grey Stitchery,
 Brushed Lines: A01611 Mousse,
 Brushed Lines: A01617 Dew

#### Sashiko Stitch