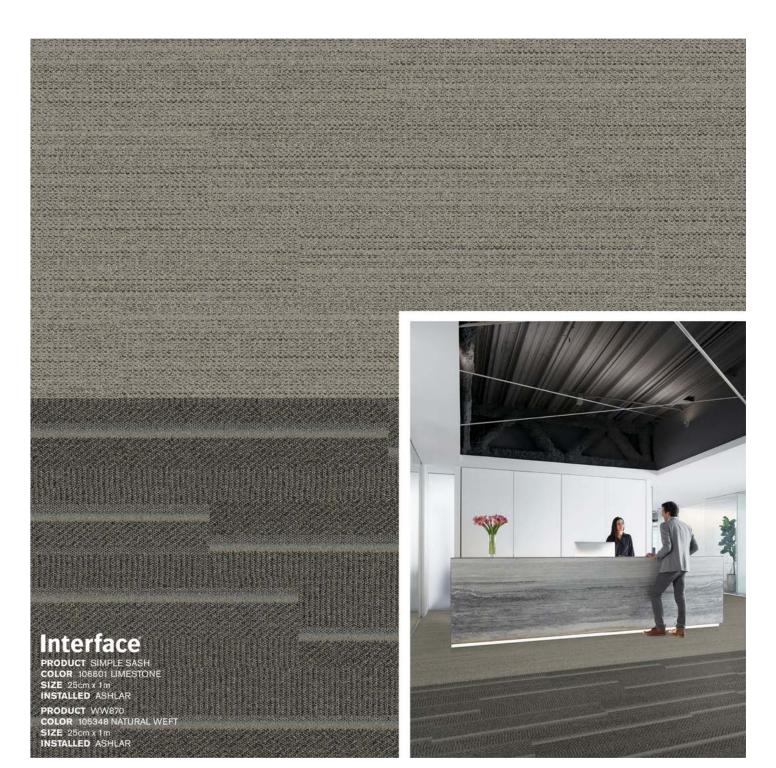

PRODUCT SIMPLE SASH COLOR 106601 LIMESTONE SIZE 25cm x 1m INSTALLED QUARTER TURN

PRODUCT SHISHU STITCH COLOR 106646 LIMESTONE SIZE 25cm x 1m INSTALLED HERRINGBONE

PRODUCT SASHIKO STITCH
COLOR 106610 LIMESTONE
SIZE 25am x 1 m
INSTALLED ASHLAR
PRODUCT STITCHERY
COLOR 105933 GREY STITCH
SIZE 25am x 1 m
INSTALLED ASHLAR