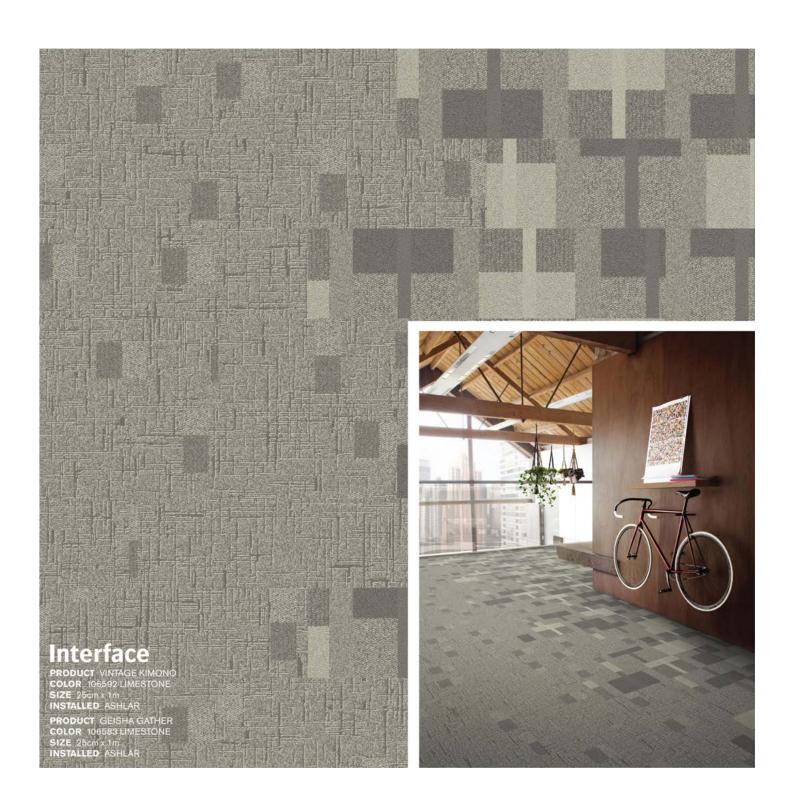

Dew

PANTONE COLOR ACCENTS: 7534C, 402C, 405C, 418C, 5645C



# Interface PRODUCT SASHIKO STITCH COLOR 106610 LIMESTONE SIZE 25cm x 1m INSTALLED ASHLAR PRODUCT TOKYO TEXTURE\* SIZE 25cm x 1m INSTALLED ASHLAR

COLOR 106628 JADEITE





PRODUCT SASHIKO STITCH COLOR 106619 JADEITE SIZE 25cm x 1m INSTALLED ASHLAR

PRODUCT SIMPLE SASH COLOR 106601 LIMESTONE SIZE 25cm x 1m INSTALLED QUARTER TURN









PRODUCT SHISHU STITCH COLOR 106646 LIMESTONE SIZE 25cm x 1m INSTALLED HERRINGBONE





PRODUCT SASHIKO STITCH
COLOR 106610 LIMESTONE
SIZE 25am x 1 m
INSTALLED ASHLAR
PRODUCT STITCHERY
COLOR 105933 GREY STITCH
SIZE 25am x 1 m
INSTALLED ASHLAR



PRODUCT SASHIKO STITCH COLOR 106619 JADEITE SIZE 25cm x 1m INSTALLED ASHLAR

PRODUCT STITCHERY COLOR 105933 GREY STITCH SIZE 25cm x 1m INSTALLED ASHLAR











PRODUCT SASHIKO STITCH COLOR: 106610 LIMESTONE, 106611 TAUPE SIZE 25cm x 1m INSTALLED: ASHLAR





PRODUCT SASHIKO STITCH COLOR 106610 LIMESTONE, 106619 JADEITE SIZE 25cm x 1m INSTALLED ASHLAR

## Geisha Gather



Interface®

## Vintage Kimono





#### Sashiko Stitch



# Zen Stitch $[-00_2]$









Interface Design Studio interfacedesignstudio@interface.com office 706-812-6419