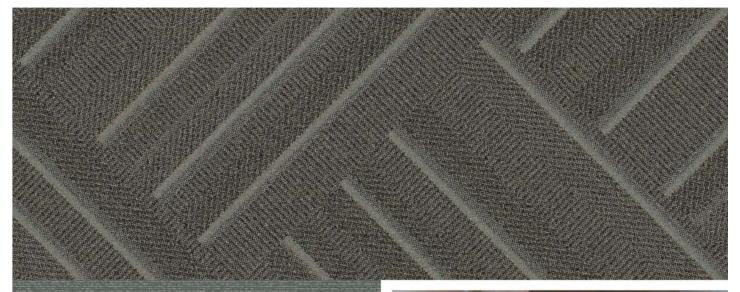

s a quick and helpful visual reference for customizing color.

#### **EMBODIED BEAUTY COLLECTION**

#### Product Launch Jadeite & Limestone Palette





Progression II: 105507 Morning Mist, 2) Vintage Kimono: 106592 Limestone, 3) Geisha Gather: 106583 Limestone,
 Sashiko Stitch: 106610 Limestone, 5) Zen Stitch [-CO2] 106631 Limestone,
 Tokyo Texture [-CO2] 106628 Jadeite, 8) Sashiko Stitch: 106619 Jadite,
 WW870: 105348 Natural Weft,
 Shishu Stitch [-CO2] 106646 Limestone,
 Stitchery: 105933 Grey Stitchery,
 Brushed Lines: A01611 Mousse,
 Brushed Lines: A01617 Dew

PANTONE COLOR ACCENTS: 7534C, 402C, 405C, 418C, 5645C



# Interface PRODUCT SASHIKO STITCH COLOR 106610 LIMESTONE SIZE 25cm x 1m INSTALLED ASHLAR PRODUCT TOKYO TEXTURE\* SIZE 25cm x 1m INSTALLED ASHLAR

COLOR 106628 JADEITE





PRODUCT SASHIKO STITCH COLOR 106619 JADEITE SIZE 25cm x 1m INSTALLED ASHLAR

PRODUCT SIMPLE SASH COLOR 106601 LIMESTONE SIZE 25cm x 1m INSTALLED QUARTER TURN









PRODUCT SHISHU STITCH COLOR 106646 LIMESTONE SIZE 25cm x 1m INSTALLED HERRINGBONE





PRODUCT SASHIKO STITCH
COLOR 106610 LIMESTONE
SIZE 25am x 1 m
INSTALLED ASHLAR
PRODUCT STITCHERY
COLOR 105933 GREY STITCH
SIZE 25am x 1 m
INSTALLED ASHLAR



PRODUCT SASHIKO STITCH COLOR 106619 JADEITE SIZE 25cm x 1m INSTALLED ASHLAR

PRODUCT STITCHERY COLOR 105933 GREY STITCH SIZE 25cm x 1m INSTALLED ASHLAR











PRODUCT SASHIKO STITCH COLOR: 106610 LIMESTONE, 106611 TAUPE SIZE 25cm x 1m INSTALLED: ASHLAR





PRODUCT SASHIKO STITCH COLOR 106610 LIMESTONE, 106619 JADEITE SIZE 25cm x 1m INSTALLED ASHLAR

## Geisha Gather



Interface