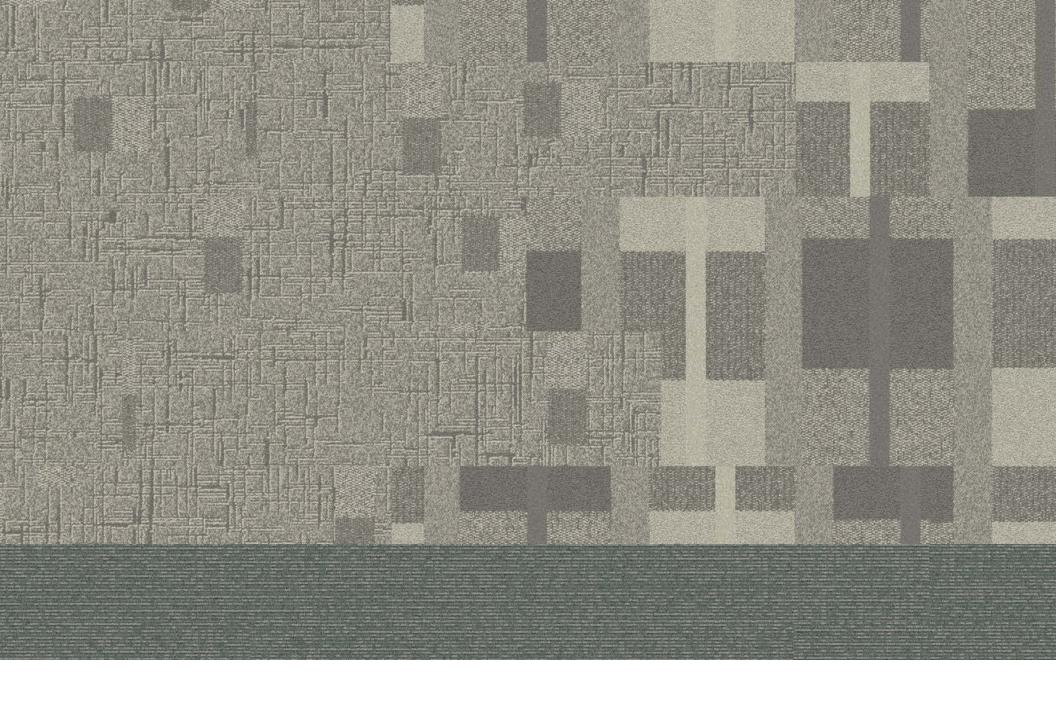

PRODUCT SIMPLE SASH COLOR 106601 LIMESTONE SIZE 25cm x 1m INSTALLED QUARTER TURN









PRODUCT SHISHU STITCH COLOR 106646 LIMESTONE SIZE 25cm x 1m INSTALLED HERRINGBONE





PRODUCT SASHIKO STITCH
COLOR 106610 LIMESTONE
SIZE 25am x 1 m
INSTALLED ASHLAR
PRODUCT STITCHERY
COLOR 105933 GREY STITCH
SIZE 25am x 1 m
INSTALLED ASHLAR



PRODUCT SASHIKO STITCH COLOR 106619 JADEITE SIZE 25cm x 1m INSTALLED ASHLAR

PRODUCT STITCHERY COLOR 105933 GREY STITCH SIZE 25cm x 1m INSTALLED ASHLAR











PRODUCT SASHIKO STITCH COLOR: 106610 LIMESTONE, 106611 TAUPE SIZE 25cm x 1m INSTALLED: ASHLAR





PRODUCT SASHIKO STITCH COLOR 106610 LIMESTONE, 106619 JADEITE SIZE 25cm x 1m INSTALLED ASHLAR

## Geisha Gather



Interface®

## Vintage Kimono





#### Sashiko Stitch



# Zen Stitch $[-00_2]$









Interface Design Studio interfacedesignstudio@interface.com office 706-812-6419