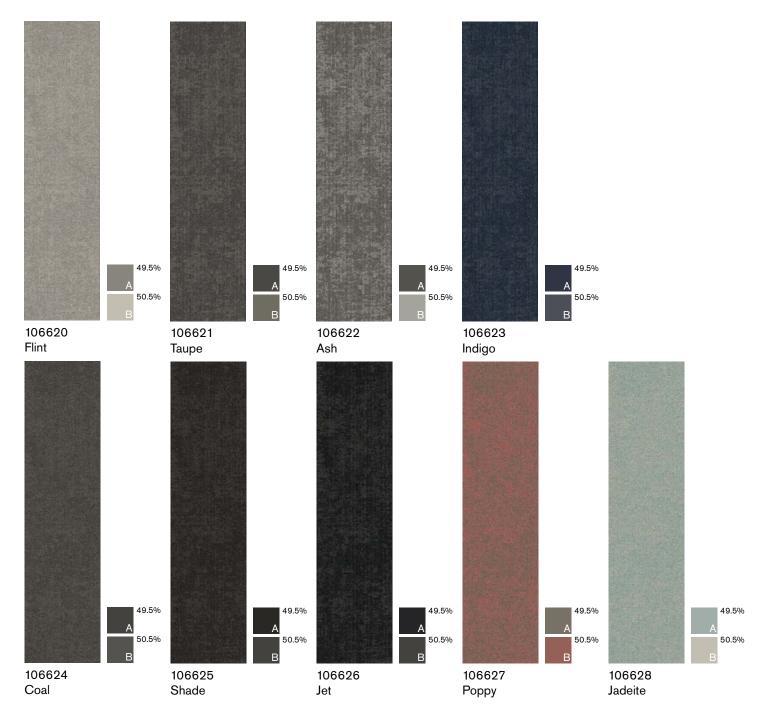

FOLIO: Interface Design Studio has created a group of supplementary assets that show our newest products in a variety of spaces representing every segment, as well as demonstrate both aspirational design capabilities or practical application in any space—all driven by our launch palettes. Also included is a color placement guide, which shows the position and percentage of hues of each product colorway—serving as a quick and helpful visual reference for customizing color.