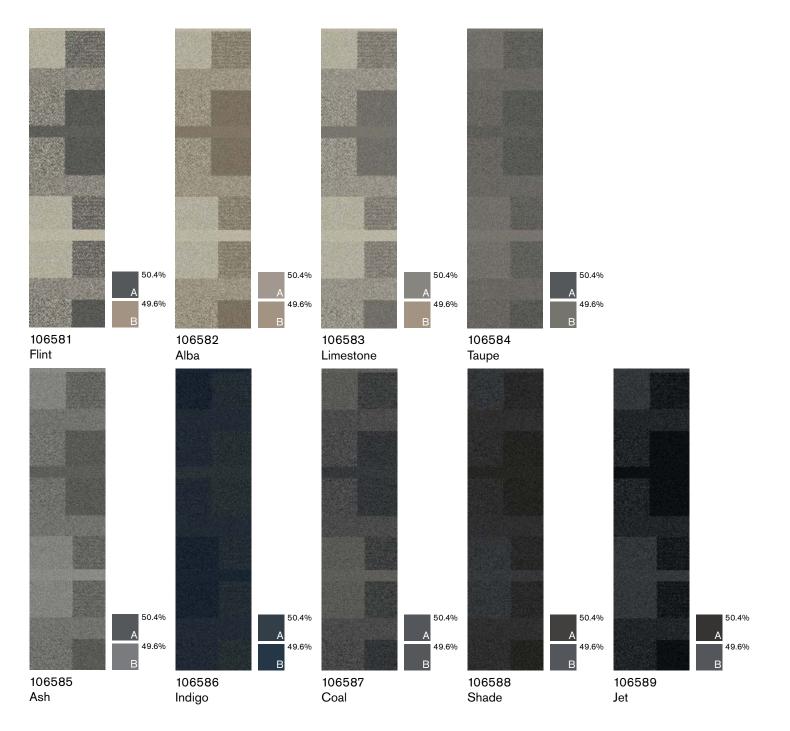

#### Product Launch Indigo & Coal Palette

Vintage Kimono: 106595 Indigo, 2) Geisha Gather: 106586 Indigo, 3) Studio Set: A00703 Pepper, 4) WW860: 105353 Charcoal Tweed,
 Simple Sash: 106605 Coal, 6) Sashiko Stitch: 106614 Coal, 7) Step It Up: 106337 Indigo, 8) Step Aside: 106321 Indigo,
 Walk The Aisle: A01303 Cool Ash, 10) Walk Of Life: A01203 Cool Ash, 11) Anthracite: 106496 Flint Silver,
 Shishu Stitch [-CO2] 106643 Indigo, 3) SL920: 104513 Graphite Line, 14) Video Spectrum: 106017 Metal,
 Zen Stitch [-CO2] 106634 Indigo, 16) Shaded Pigment: 105990 Urban Accent,

PANTONE COLOR ACCENTS: 7546C, 418C, 401C, 7700C, 7496C

17) Shaded Pigment: 105995 Metal Accent, 18) Tokyo Texture [-CO2] 106623 Indigo

Note: We use the [-CO2] product tag to denote that the product shown is carbon negative. When multiple products are shown together, we use an asterisk (\*) to specify which of those product(s) the [-CO2] tag applies to.