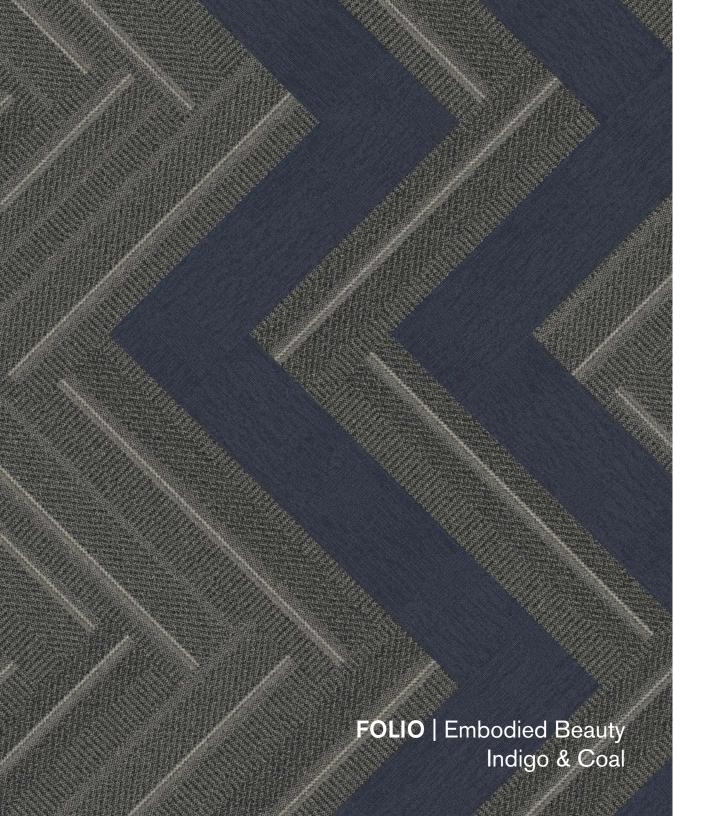

#### **EMBODIED BEAUTY COLLECTION**

#### Product Launch Indigo & Coal Palette

Vintage Kimono: 106595 Indigo, 2) Geisha Gather: 106586 Indigo, 3) Studio Set: A00703 Pepper, 4) WW860: 105353 Charcoal Tweed,
 Simple Sash: 106605 Coal, 6) Sashiko Stitch: 106614 Coal, 7) Step It Up: 106337 Indigo, 8) Step Aside: 106321 Indigo,
 Walk The Aisle: A01303 Cool Ash, 10) Walk Of Life: A01203 Cool Ash, 11) Anthracite: 106496 Flint Silver,
 Shishu Stitch [-CO2] 106643 Indigo, 3) SL920: 104513 Graphite Line, 14) Video Spectrum: 106017 Metal,
 Zen Stitch [-CO2] 106634 Indigo, 16) Shaded Pigment: 105990 Urban Accent,