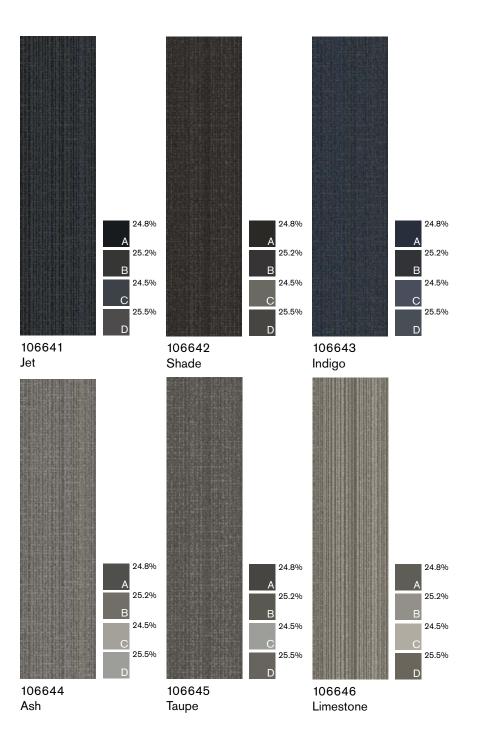

FOLIO: Interface Design Studio has created a group of supplementary assets that show our newest products in a variety of spaces representing every segment, as well as demonstrate both aspirational design capabilities or practical application in any space—all driven by our launch palettes. Also included is a color placement guide, which shows the position and percentage of hues of each product colorway—serving as a quick and helpful visual reference for customizing color.

#### Product Launch Indigo & Coal Palette

Vintage Kimono: 106595 Indigo, 2) Geisha Gather: 106586 Indigo, 3) Studio Set: A00703 Pepper, 4) WW860: 105353 Charcoal Tweed,
 Simple Sash: 106605 Coal, 6) Sashiko Stitch: 106614 Coal, 7) Step It Up: 106337 Indigo, 8) Step Aside: 106321 Indigo,
 Walk The Aisle: A01303 Cool Ash, 10) Walk Of Life: A01203 Cool Ash, 11) Anthracite: 106496 Flint Silver,
 Shishu Stitch [-CO2] 106643 Indigo, 3) SL920: 104513 Graphite Line, 14) Video Spectrum: 106017 Metal,
 Zen Stitch [-CO2] 106634 Indigo, 16) Shaded Pigment: 105990 Urban Accent,