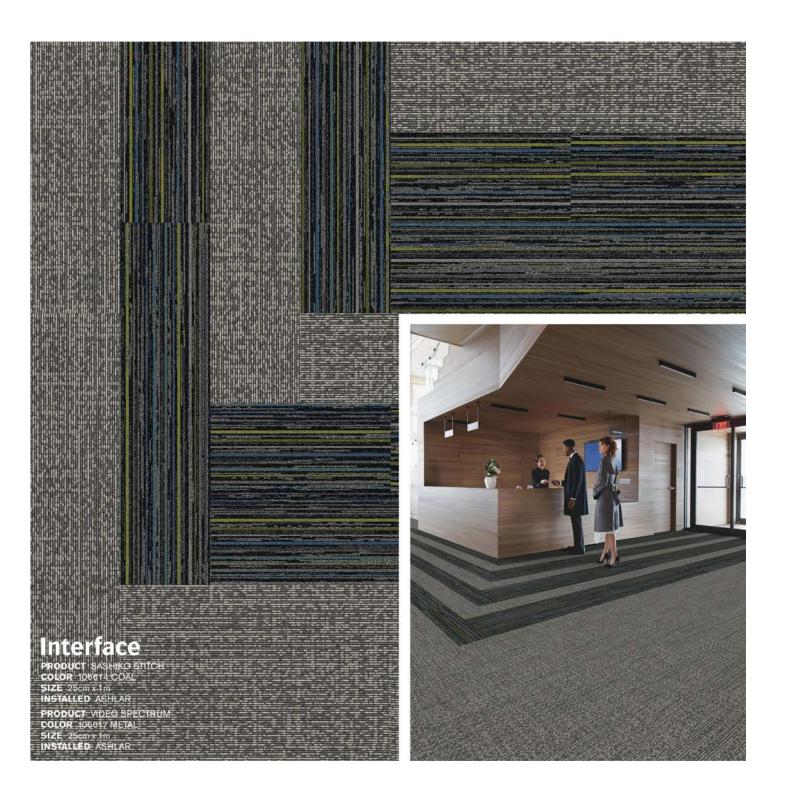

per, 4) WW860: 105353 Charcoal Tweed,
 Simple Sash: 106605 Coal, 6) Sashiko Stitch: 106614 Coal, 7) Step It Up: 106337 Indigo, 8) Step Aside: 106321 Indigo,
 Walk The Aisle: A01303 Cool Ash, 10) Walk Of Life: A01203 Cool Ash, 11) Anthracite: 106496 Flint Silver,
 Shishu Stitch [-CO2] 106643 Indigo, 3) SL920: 104513 Graphite Line, 14) Video Spectrum: 106017 Metal,
 Zen Stitch [-CO2] 106634 Indigo, 16) Shaded Pigment: 105990 Urban Accent,

PANTONE COLOR ACCENTS: 7546C, 418C, 401C, 7700C, 7496C

17) Shaded Pigment: 105995 Metal Accent, 18) Tokyo Texture [-CO2] 106623 Indigo

Note: We use the [-CO2] product tag to denote that the product shown is carbon negative. When multiple products are shown together, we use an asterisk (\*) to specify which of those product(s) the [-CO2] tag applies to.







### Interface

PRODUCT TOKYO TEXTURE\*
COLOR 106623 INDIGO
SIZE 25cm x 1m
INSTALLED HERRINGBONE

PRODUCT SIMPLE SASH COLOR 106605 COAL SIZE 25cm x 1m INSTALLED ASHLAR

PRODUCT SHADED PIGMENT COLOR 105995 METAL ACCENT SIZE 25cm x 1m INSTALLED ASHLAR





# Interface

PRODUCT GEISHA GATHER
COLOR 106586 INDIGO
SIZE 25cm x 1m
INSTALLED ASHLAR
PRODUCT WW860
COLOR 105353 CHARCOAL TWEED
SIZE 25cm x 1m
INSTALLED ASHLAR











Interface
PRODUCT SASHIKD STITCH
COLOR 106614 COAL
SIZE 250M & HIT
INSTALLED HERRINGBONE



SIZE 25cm x 1m

INSTALLED HERRINGBONE
LVT PRODUCT STUDIO SET
COLOR A00703 PEPPER
SIZE 25cm x 1m
INSTALLED ASHLAR



#### Interface

PRODUCT SIMPLE SASH COLOR 106605 COAL SIZE 25cm x 1m INSTALLED ASHLAR

PRODUCT STEP IT UP COLOR 106337 INDIGO SIZE 50cm

INSTALLED NON DIRECTION