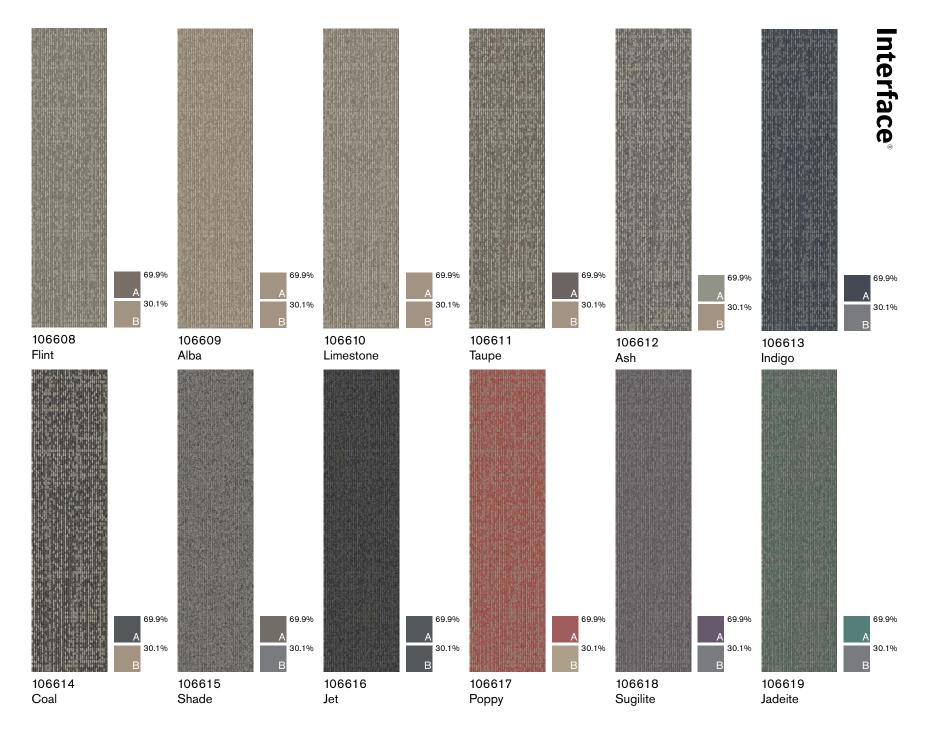

FOLIO: Interface Design Studio has created a group of supplementary assets that show our newest products in a variety of spaces representing every segment, as well as demonstrate both aspirational design capabilities or practical application in any space—all driven by our launch palettes. Also included is a color placement guide, which shows the position and percentage of hues of each product colorway—serving as a quick and helpful visual reference for customizing color.