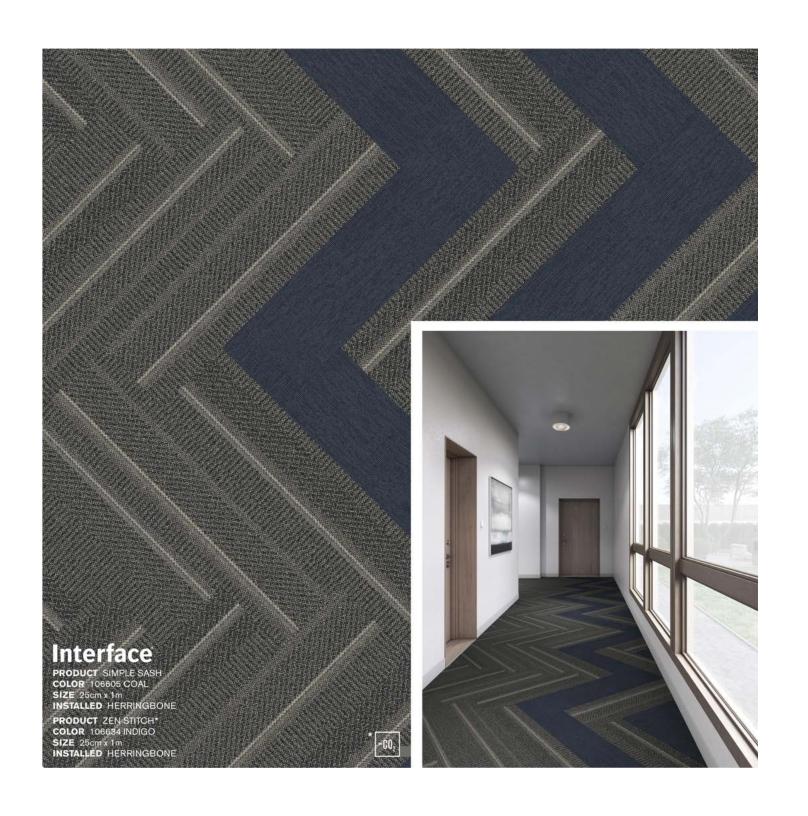

### Interface

PRODUCT TOKYO TEXTURE\*
COLOR 106623 INDIGO
SIZE 25cm x 1m
INSTALLED HERRINGBONE

PRODUCT SIMPLE SASH COLOR 106605 COAL SIZE 25cm x 1m INSTALLED ASHLAR

PRODUCT SHADED PIGMENT COLOR 105995 METAL ACCENT SIZE 25cm x 1m INSTALLED ASHLAR

# Zen Stitch $[-00_2]$

Interface Design Studio interfacedesignstudio@interface.com office 706-812-6419