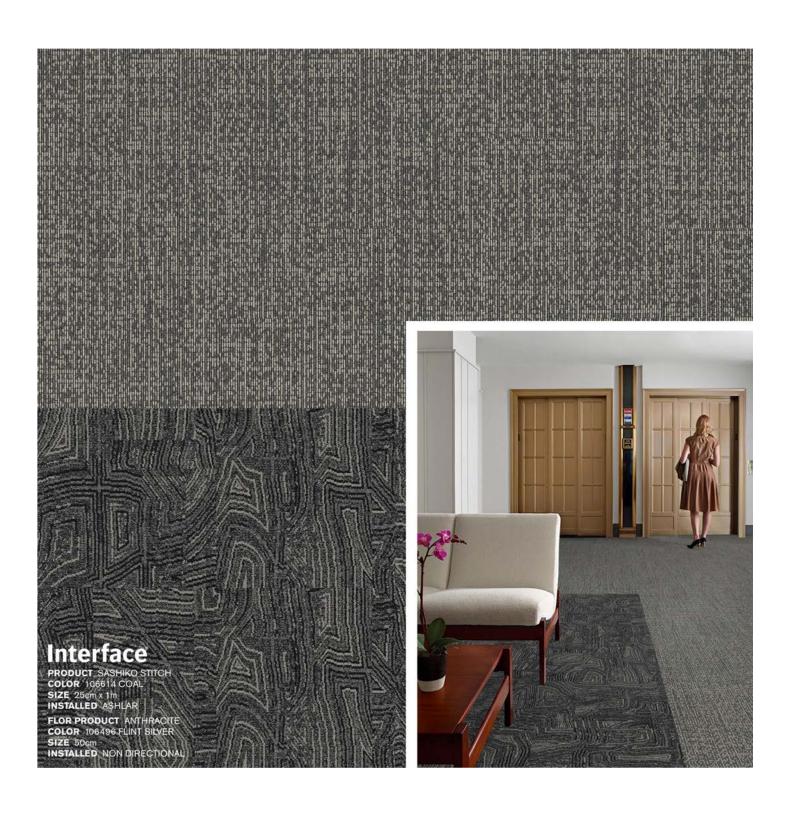

r, 4) WW860: 105353 Charcoal Tweed,
 Simple Sash: 106605 Coal, 6) Sashiko Stitch: 106614 Coal, 7) Step It Up: 106337 Indigo, 8) Step Aside: 106321 Indigo,
 Walk The Aisle: A01303 Cool Ash, 10) Walk Of Life: A01203 Cool Ash, 11) Anthracite: 106496 Flint Silver,
 Shishu Stitch [-CO2] 106643 Indigo, 3) SL920: 104513 Graphite Line, 14) Video Spectrum: 106017 Metal,
 Zen Stitch [-CO2] 106634 Indigo, 16) Shaded Pigment: 105990 Urban Accent,

PANTONE COLOR ACCENTS: 7546C, 418C, 401C, 7700C, 7496C

17) Shaded Pigment: 105995 Metal Accent, 18) Tokyo Texture [-CO2] 106623 Indigo

Note: We use the [-CO2] product tag to denote that the product shown is carbon negative. When multiple products are shown together, we use an asterisk (\*) to specify which of those product(s) the [-CO2] tag applies to.







### Interface

PRODUCT TOKYO TEXTURE\*
COLOR 106623 INDIGO
SIZE 25cm x 1m
INSTALLED HERRINGBONE

PRODUCT SIMPLE SASH COLOR 106605 COAL SIZE 25cm x 1m INSTALLED ASHLAR

PRODUCT SHADED PIGMENT COLOR 105995 METAL ACCENT SIZE 25cm x 1m INSTALLED ASHLAR





# Interface

PRODUCT GEISHA GATHER
COLOR 106586 INDIGO
SIZE 25cm x 1m
INSTALLED ASHLAR
PRODUCT WW860
COLOR 105353 CHARCOAL TWEED
SIZE 25cm x 1m
INSTALLED ASHLAR











Interface
PRODUCT SASHIKD STITCH
COLOR 106614 COAL
SIZE 250M & HIT
INSTALLED HERRINGBONE



SIZE 25cm x 1m

INSTALLED HERRINGBONE
LVT PRODUCT STUDIO SET
COLOR A00703 PEPPER
SIZE 25cm x 1m
INSTALLED ASHLAR



#### Interface

PRODUCT SIMPLE SASH COLOR 106605 COAL SIZE 25cm x 1m INSTALLED ASHLAR

PRODUCT STEP IT UP COLOR 106337 INDIGO SIZE 50cm

INSTALLED NON DIRECTIONAL