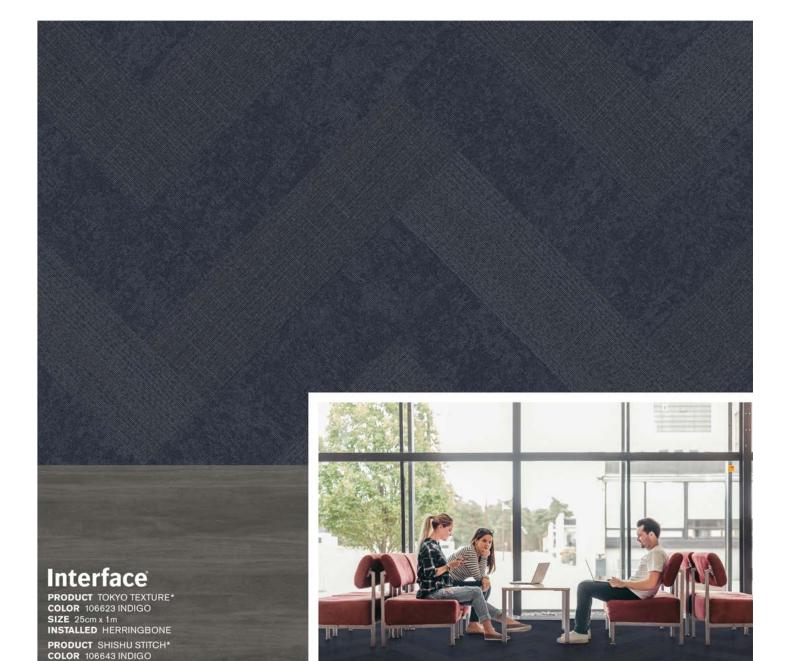

### Interface

PRODUCT TOKYO TEXTURE\*
COLOR 106623 INDIGO
SIZE 25cm x 1m
INSTALLED HERRINGBONE

PRODUCT SIMPLE SASH COLOR 106605 COAL SIZE 25cm x 1m INSTALLED ASHLAR

PRODUCT SHADED PIGMENT COLOR 105995 METAL ACCENT SIZE 25cm x 1m INSTALLED ASHLAR