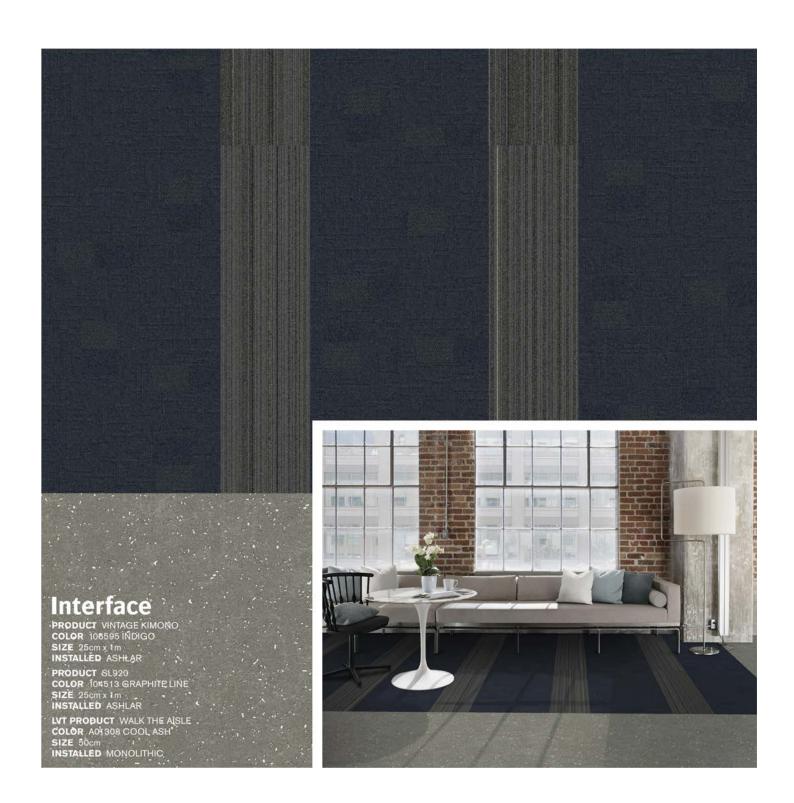

## Vintage Kimono

SIZE 25cm x 1m

INSTALLED HERRINGBONE
LVT PRODUCT STUDIO SET
COLOR A00703 PEPPER
SIZE 25cm x 1m
INSTALLED ASHLAR