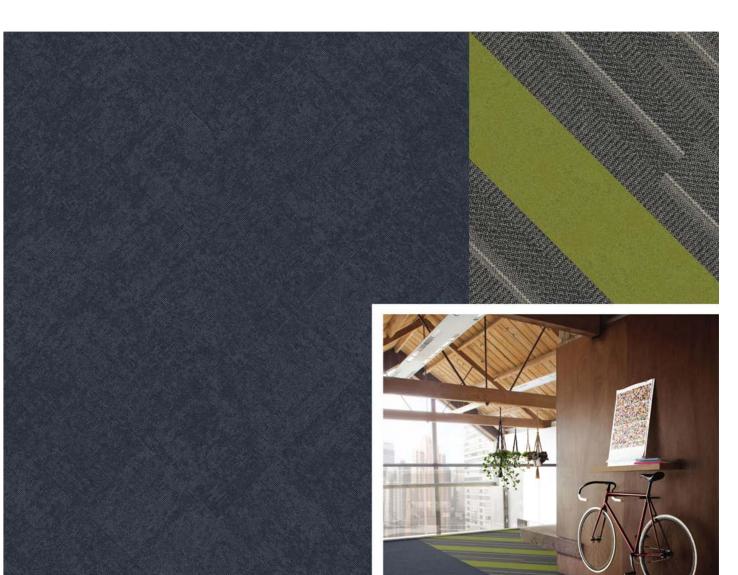

# Interface

PRODUCT GEISHA GATHER
COLOR 106586 INDIGO
SIZE 25cm x 1m
INSTALLED ASHLAR
PRODUCT WW860
COLOR 105353 CHARCOAL TWEED
SIZE 25cm x 1m
INSTALLED ASHLAR

Interface
PRODUCT SASHIKD STITCH
COLOR 106614 COAL
SIZE 250M & HIT
INSTALLED HERRINGBONE

SIZE 25cm x 1m

INSTALLED HERRINGBONE
LVT PRODUCT STUDIO SET
COLOR A00703 PEPPER
SIZE 25cm x 1m
INSTALLED ASHLAR