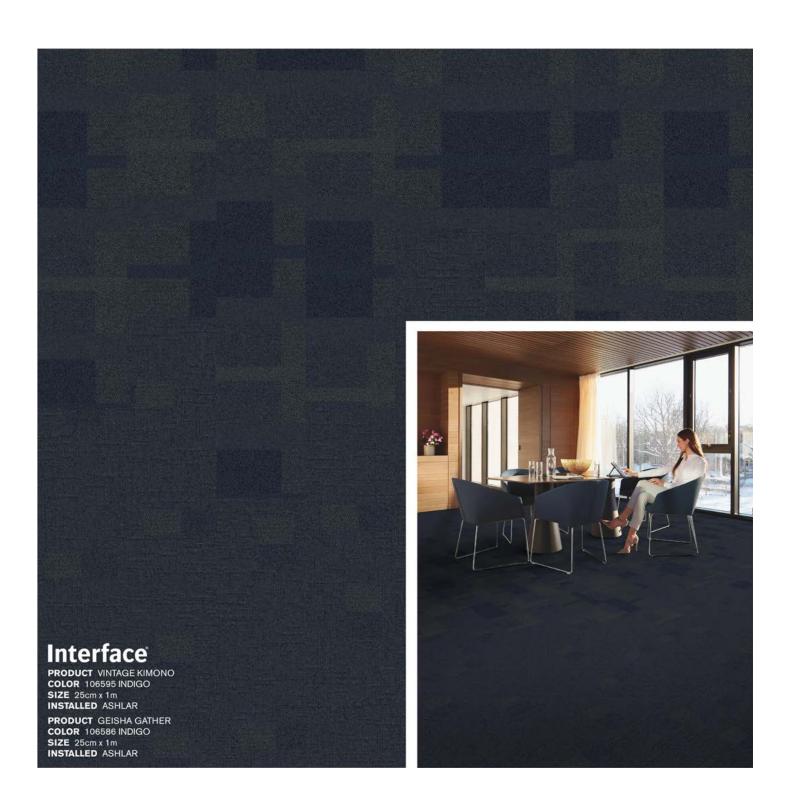

# Interface

PRODUCT GEISHA GATHER
COLOR 106586 INDIGO
SIZE 25cm x 1m
INSTALLED ASHLAR
PRODUCT WW860
COLOR 105353 CHARCOAL TWEED
SIZE 25cm x 1m
INSTALLED ASHLAR

Interface
PRODUCT SASHIKD STITCH
COLOR 106614 COAL
SIZE 250M & HIT
INSTALLED HERRINGBONE

### Geisha Gather

Interface®

## Vintage Kimono