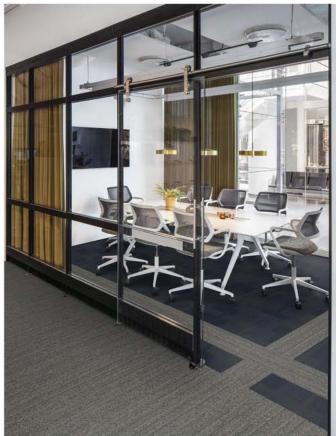

### Interface

PRODUCT TOKYO TEXTURE\*
COLOR 106623 INDIGO
SIZE 25cm x 1m
INSTALLED HERRINGBONE

PRODUCT SIMPLE SASH COLOR 106605 COAL SIZE 25cm x 1m INSTALLED ASHLAR

PRODUCT SHADED PIGMENT COLOR 105995 METAL ACCENT SIZE 25cm x 1m INSTALLED ASHLAR

#### Interface

PRODUCT SIMPLE SASH COLOR 106605 COAL SIZE 25cm x 1m INSTALLED ASHLAR

PRODUCT STEP IT UP COLOR 106337 INDIGO SIZE 50cm

INSTALLED NON DIRECTIONAL