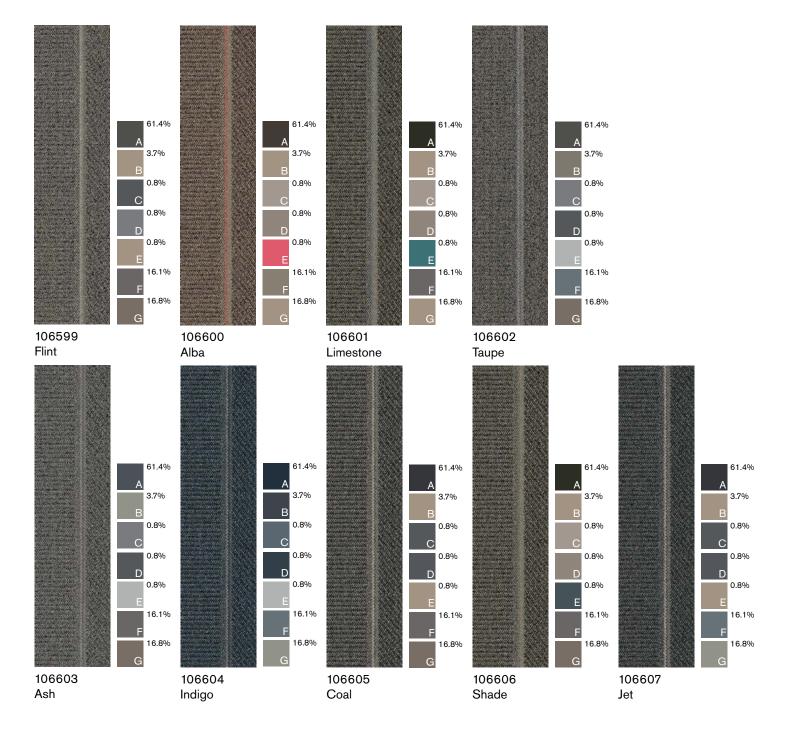

FOLIO: Interface Design Studio has created a group of supplementary assets that show our newest products in a variety of spaces representing every segment, as well as demonstrate both aspirational design capabilities or practical application in any space—all driven by our launch palettes. Also included is a color placement guide, which shows the position and percentage of hues of each product colorway—serving as a quick and helpful visual reference for customizing color.