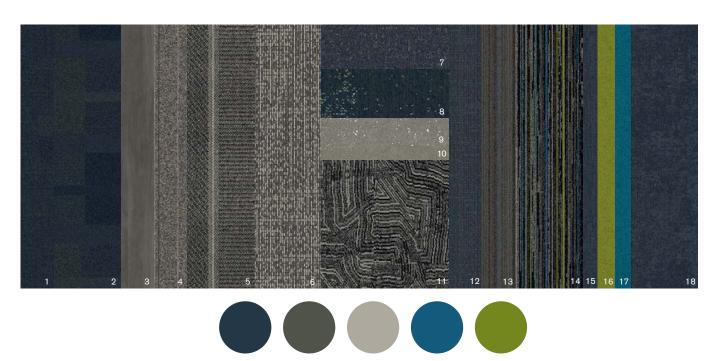

FOLIO: Interface Design Studio has created a group of supplementary assets that show our newest products in a variety of spaces representing every segment, as well as demonstrate both aspirational design capabilities or practical application in any space—all driven by our launch palettes. Also included is a color placement guide, which shows the position and percentage of hues of each product colorway—serving as a quick and helpful visual reference for customizing color.

#### Product Launch Indigo & Coal Palette

Vintage Kimono: 106595 Indigo, 2) Geisha Gather: 106586 Indigo, 3) Studio Set: A00703 Pepper, 4) WW860: 105353 Charcoal Tweed,
 Simple Sash: 106605 Coal, 6) Sashiko Stitch: 106614 Coal, 7) Step It Up: 106337 Indigo, 8) Step Aside: 106321 Indigo,
 Walk The Aisle: A01303 Cool Ash, 10) Walk Of Life: A01203 Cool Ash, 11) Anthracite: 106496 Flint Silver,
 Shishu Stitch [-CO2] 106643 Indigo, 3) SL920: 104513 Graphite Line, 14) Video Spectrum: 106017 Metal,
 Zen Stitch [-CO2] 106634 Indigo, 16) Shaded Pigment: 105990 Urban Accent,

PANTONE COLOR ACCENTS: 7546C, 418C, 401C, 7700C, 7496C

17) Shaded Pigment: 105995 Metal Accent, 18) Tokyo Texture [-CO2] 106623 Indigo

Note: We use the [-CO2] product tag to denote that the product shown is carbon negative. When multiple products are shown together, we use an asterisk (\*) to specify which of those product(s) the [-CO2] tag applies to.