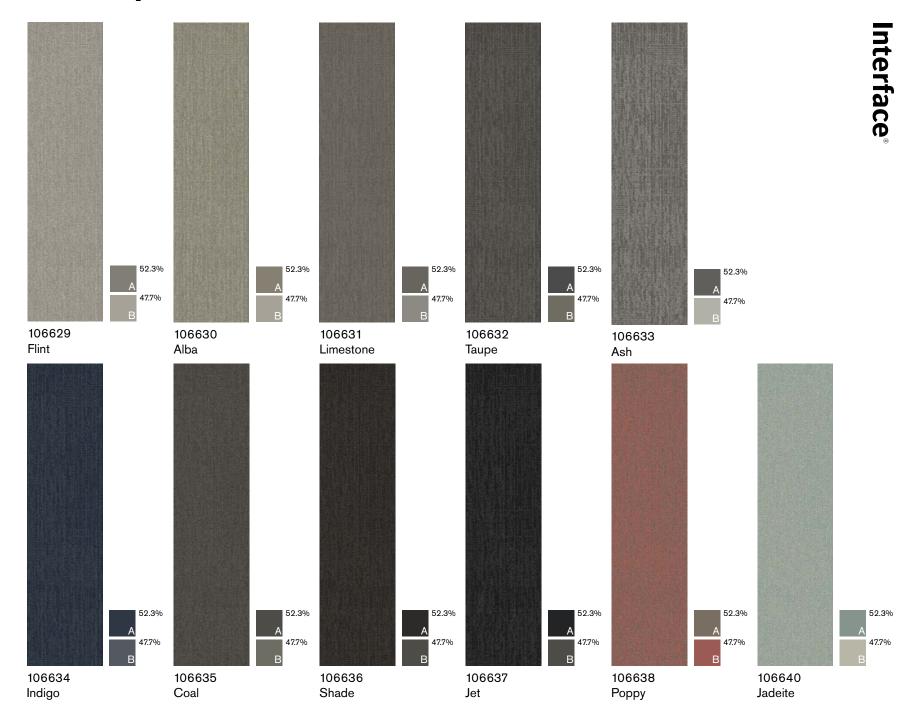

FOLIO: Interface Design Studio has created a group of supplementary assets that show our newest products in a variety of spaces representing every segment, as well as demonstrate both aspirational design capabilities or practical application in any space—all driven by our launch palettes. Also included is a color placement guide, which shows the position and percentage of hues of each product colorway—serving as a quick and helpful visual reference for customizing color.