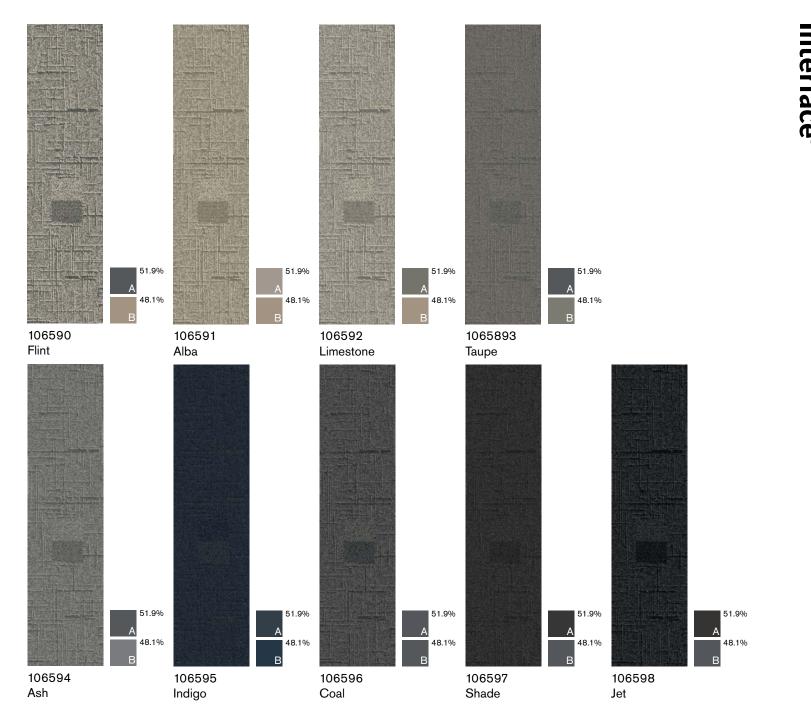

#### Product Launch Indigo & Coal Palette

Vintage Kimono: 106595 Indigo, 2) Geisha Gather: 106586 Indigo, 3) Studio Set: A00703 Pepper, 4) WW860: 105353 Charcoal Tweed,
 Simple Sash: 106605 Coal, 6) Sashiko Stitch: 106614 Coal, 7) Step It Up: 106337 Indigo, 8) Step Aside: 106321 Indigo,
 Walk The Aisle: A01303 Cool Ash, 10) Walk Of Life: A01203 Cool Ash, 11) Anthracite: 106496 Flint Silver,
 Shishu Stitch [-CO2] 106643 Indigo, 3) SL920: 104513 Graphite Line, 14) Video Spectrum: 106017 Metal,
 Zen Stitch [-CO2] 106634 Indigo, 16) Shaded Pigment: 105990 Urban Accent,

PANTONE COLOR ACCENTS: 7546C, 418C, 401C, 7700C, 7496C

17) Shaded Pigment: 105995 Metal Accent, 18) Tokyo Texture [-CO2] 106623 Indigo

Note: We use the [-CO2] product tag to denote that the product shown is carbon negative. When multiple products are shown together, we use an asterisk (\*) to specify which of those product(s) the [-CO2] tag applies to.