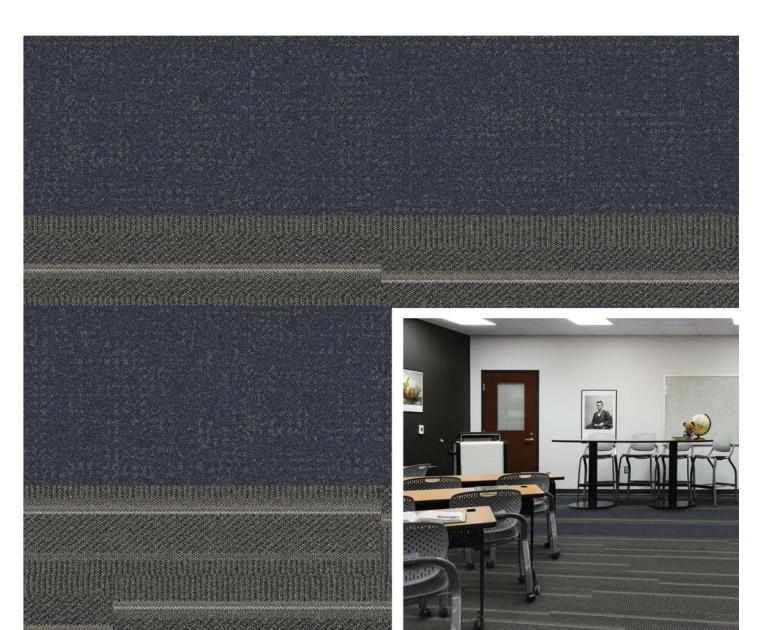

uct shown is carbon negative. When multiple products are shown together, we use an asterisk (\*) to specify which of those product(s) the [-CO2] tag applies to.







### Interface

PRODUCT TOKYO TEXTURE\*
COLOR 106623 INDIGO
SIZE 25cm x 1m
INSTALLED HERRINGBONE

PRODUCT SIMPLE SASH COLOR 106605 COAL SIZE 25cm x 1m INSTALLED ASHLAR

PRODUCT SHADED PIGMENT COLOR 105995 METAL ACCENT SIZE 25cm x 1m INSTALLED ASHLAR





# Interface

PRODUCT GEISHA GATHER
COLOR 106586 INDIGO
SIZE 25cm x 1m
INSTALLED ASHLAR
PRODUCT WW860
COLOR 105353 CHARCOAL TWEED
SIZE 25cm x 1m
INSTALLED ASHLAR











Interface
PRODUCT SASHIKD STITCH
COLOR 106614 COAL
SIZE 250M & HIT
INSTALLED HERRINGBONE



SIZE 25cm x 1m

INSTALLED HERRINGBONE
LVT PRODUCT STUDIO SET
COLOR A00703 PEPPER
SIZE 25cm x 1m
INSTALLED ASHLAR



#### Interface

PRODUCT SIMPLE SASH COLOR 106605 COAL SIZE 25cm x 1m INSTALLED ASHLAR

PRODUCT STEP IT UP COLOR 106337 INDIGO SIZE 50cm

INSTALLED NON DIRECTIONAL

### Geisha Gather



Interface®

## Vintage Kimono





#### Sashiko Stitch



# Zen Stitch $[-00_2]$









Interface Design Studio interfacedesignstudio@interface.com office 706-812-6419