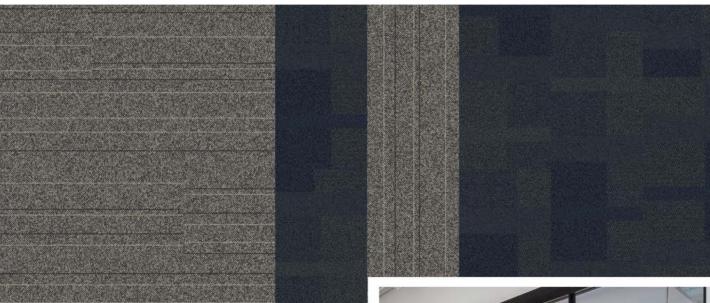

### Interface

PRODUCT TOKYO TEXTURE\*
COLOR 106623 INDIGO
SIZE 25cm x 1m
INSTALLED HERRINGBONE

PRODUCT SIMPLE SASH COLOR 106605 COAL SIZE 25cm x 1m INSTALLED ASHLAR

PRODUCT SHADED PIGMENT COLOR 105995 METAL ACCENT SIZE 25cm x 1m INSTALLED ASHLAR

#### Interface

PRODUCT SIMPLE SASH COLOR 106605 COAL SIZE 25cm x 1m INSTALLED ASHLAR

PRODUCT STEP IT UP COLOR 106337 INDIGO SIZE 50cm

INSTALLED NON DIRECTIONAL